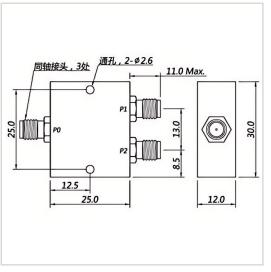

## **Outline Drawing (mm)**

## **General Parameters**

| Frequency Range       | 90~110 MHz           |
|-----------------------|----------------------|
| Insertion Loss Max    | 0.65 dB              |
| Isolation Min         | 20.0 dB              |
| Amplitude Balance     | ±0.2 dB              |
| Rated Power           | 1 W                  |
| VSWR Max              | 1.30                 |
| Phase Balance         | ±3°                  |
| Impedance             | 50 Ω                 |
| Connector Type        | SMA-F                |
| Size                  | 30*25*12 mm          |
| Weight                | /                    |
| Surface Finishing     | Conductive Oxidation |
| Operating Temperature | -55~+85 °C           |
| ROHS Compliant        | Yes                  |