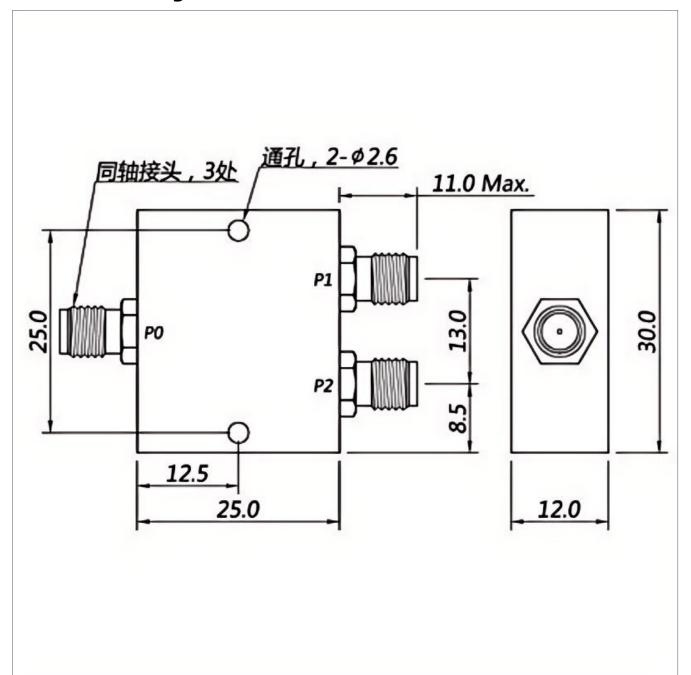

## **Outline Drawing (mm)**

## **General Parameters**

| Frequency Range       | 90~110 MHz           |
|-----------------------|----------------------|
| Insertion Loss Max    | 0.65 dB              |
| Isolation Min         | 20.0 dB              |
| Amplitude Balance     | ±0.2 dB              |
| Rated Power           | 1 W                  |
| VSWR Max              | 1.30                 |
| Phase Balance         | ±3°                  |
| Impedance             | 50 Ω                 |
| Connector Type        | SMA-F                |
| Size                  | 30*25*12 mm          |
| Weight                | /                    |
| Surface Finishing     | Conductive Oxidation |
| Operating Temperature | -55~+85 °C           |
| ROHS Compliant        | Yes                  |