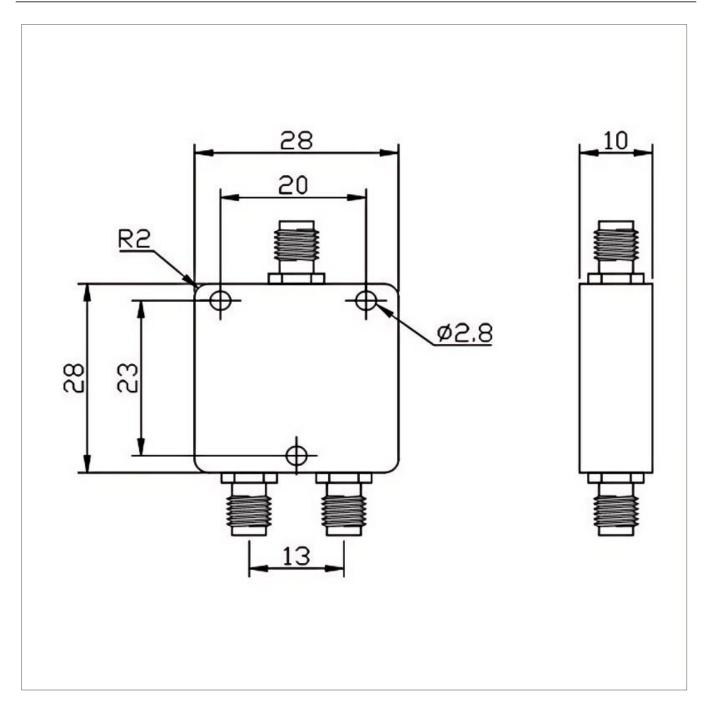

|

## **Outline Drawing (mm)**