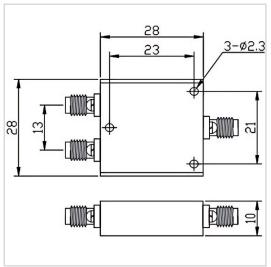

## **General Parameters**

| Frequency Range     | 1.0~4.0 GHz   |
|---------------------|---------------|
| Insertion Loss Max  | 0.5 dB        |
| Isolation Min       | 20 dB         |
| Amplitude Unbalance | ±0.3 dB       |
| Forward Power       | 30 W          |
| Reverse Power       | 1 W           |
| VSWR Input Max      | 1.30          |
| VSWR Output Max     | 1.20          |
| Phase Unbalance     | ± 2°          |
| Impedance           | 50 Ω          |
| Connector Type      | SMA-F         |
| Size                | 28*28*10 mm   |
| Weight              | /             |
| Surface Finishing   | Grey Painting |

## **Outline Drawing (mm)**