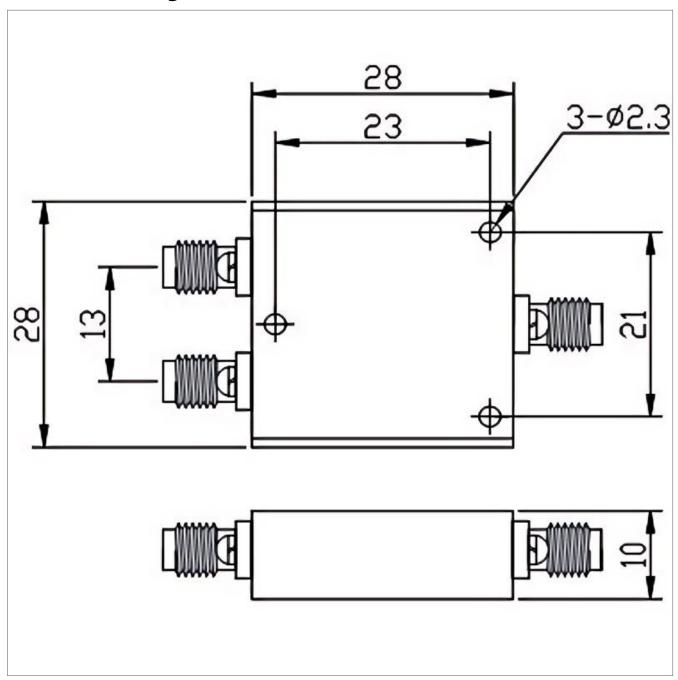

## **General Parameters**

| Frequency Range     | 1.0~4.0 GHz   |
|---------------------|---------------|
| Insertion Loss Max  | 0.5 dB        |
| Isolation Min       | 20 dB         |
| Amplitude Unbalance | ±0.3 dB       |
| Forward Power       | 30 W          |
| Reverse Power       | 1 W           |
| VSWR Input Max      | 1.30          |
| VSWR Output Max     | 1.20          |
| Phase Unbalance     | ± 2°          |
| Impedance           | 50 Ω          |
| Connector Type      | SMA-F         |
| Size                | 28*28*10 mm   |
| Weight              | /             |
| Surface Finishing   | Grey Painting |

## **Outline Drawing (mm)**