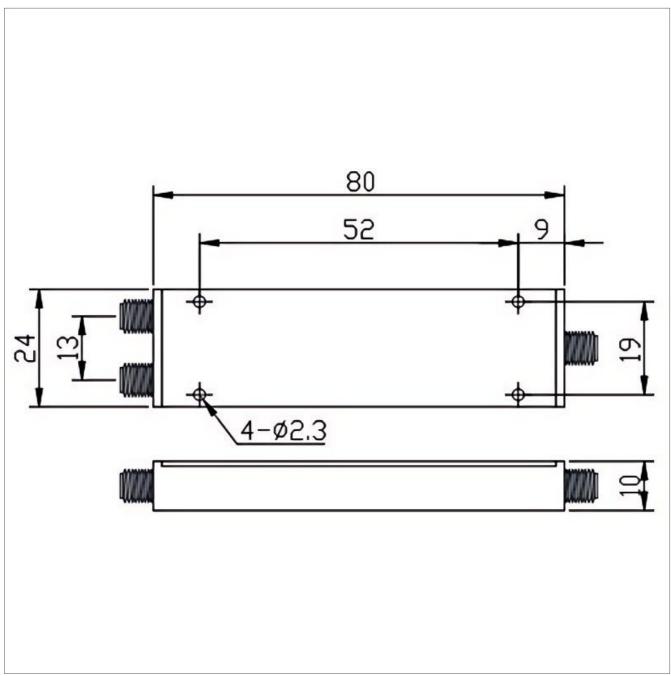

## **General Parameters**

| Frequency Range     | 1.0~12.4 GHz  |
|---------------------|---------------|
| Insertion Loss Max  | 1.5 dB        |
| Isolation Min       | 16 dB         |
| Amplitude Unbalance | ±0.4 dB       |
| Forward Power       | 20 W          |
| Reverse Power       | 1 W           |
| VSWR Input Max      | 1.40          |
| VSWR Output Max     | 1.30          |
| Phase Unbalance     | ± 6°          |
| Impedance           | 50 Ω          |
| Connector Type      | SMA-F         |
| Size                | 80*24*10 mm   |
| Weight              | /             |
| Surface Finishing   | Grey Painting |

## **Outline Drawing (mm)**

Web:www.solutionrf.com

Whatsapp:+86-15351235297