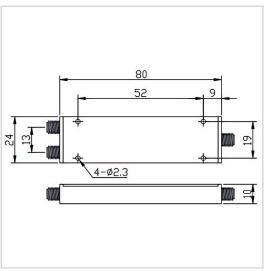

## **General Parameters**

| Frequency Range     | 1.0~12.4 GHz  |
|---------------------|---------------|
| Insertion Loss Max  | 1.5 dB        |
| Isolation Min       | 16 dB         |
| Amplitude Unbalance | ±0.4 dB       |
| Forward Power       | 20 W          |
| Reverse Power       | 1 W           |
| VSWR Input Max      | 1.40          |
| VSWR Output Max     | 1.30          |
| Phase Unbalance     | ± 6°          |
| Impedance           | 50 Ω          |
| Connector Type      | SMA-F         |
| Size                | 80*24*10 mm   |
| Weight              | /             |
| Surface Finishing   | Grey Painting |

## **Outline Drawing (mm)**

Web:www.solutionrf.com

Whatsapp:+86-15351235297