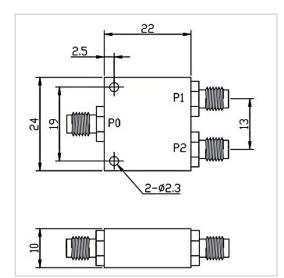

## **General Parameters**

| Frequency Range       | 10~1000 MHz          |
|-----------------------|----------------------|
| Amplitude Balance     | ±0.5 dB              |
| Insertion Loss Max    | 1.0 dB               |
| Isolation Min         | 20.0 dB              |
| Forward Power         | 1 W                  |
| Reverse Power         | 0.125                |
| VSWR Max              | 1.30                 |
| Impedance             | 50 Ω                 |
| Connector Type        | SMA-F                |
| Size                  | 24*22*10 mm          |
| Weight                | /                    |
| Surface Finishing     | Conductive Oxidation |
| Operating Temperature | -55~+85 °C           |
| Storage Temperature   | /                    |

## **Outline Drawing (mm)**