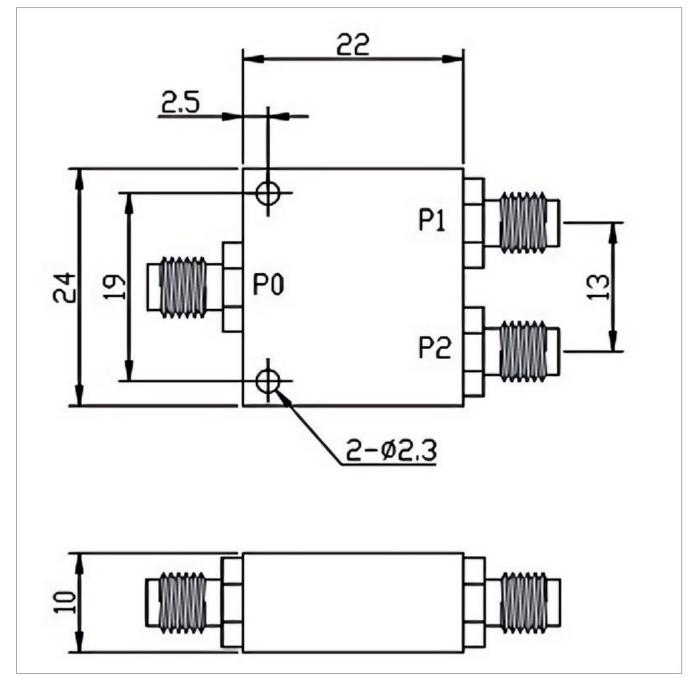

## **General Parameters**

| Frequency Range       | 10~1000 MHz          |
|-----------------------|----------------------|
| Amplitude Balance     | ±0.5 dB              |
| Insertion Loss Max    | 1.0 dB               |
| Isolation Min         | 20.0 dB              |
| Forward Power         | 1 W                  |
| Reverse Power         | 0.125                |
| VSWR Max              | 1.30                 |
| Impedance             | 50 Ω                 |
| Connector Type        | SMA-F                |
| Size                  | 24*22*10 mm          |
| Weight                | /                    |
| Surface Finishing     | Conductive Oxidation |
| Operating Temperature | -55~+85 °C           |
| Storage Temperature   | /                    |

## **Outline Drawing (mm)**