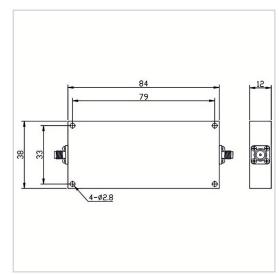

## **General Parameters**

| Frequency Range       | DC~500 MHz           |
|-----------------------|----------------------|
| Insertion Loss Max    | 2.0 dB               |
| Rejection Min         | 40dB@600-900MHz      |
| VSWR Max              | 1.80                 |
| Rated Power           | 30 W                 |
| Impedance             | 50 Ω                 |
| Connector Type        | SMA-F(K)             |
| Size                  | 84*38*12 mm          |
| Weight                | /                    |
| Surface Finishing     | Black Painting       |
| Operating Temperature | Ordinary Temperature |
| Storage Temperature   | -55~+85 °C           |
| ROHS Compliant        | Yes                  |
|                       |                      |

## Outline Drawing (mm)

R