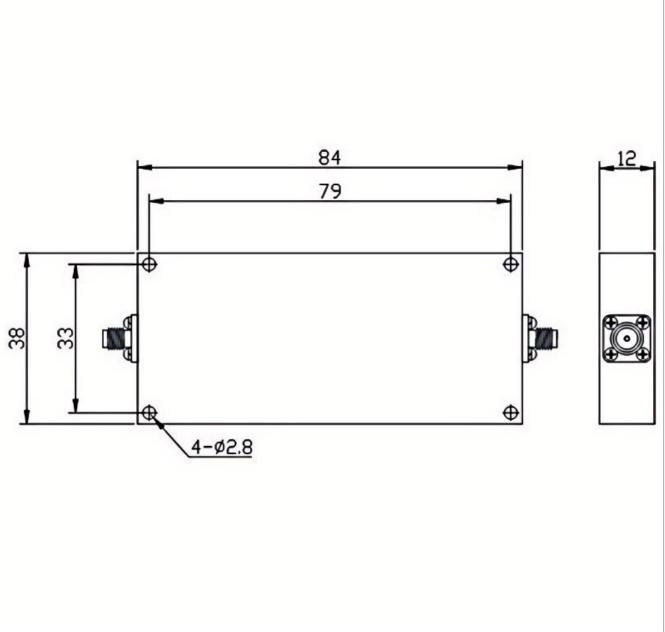

## **General Parameters**

| Frequency Range       | DC~500 MHz           |
|-----------------------|----------------------|
| Insertion Loss Max    | 2.0 dB               |
| Rejection Min         | 40dB@600-900MHz      |
| VSWR Max              | 1.80                 |
| Rated Power           | 30 W                 |
| Impedance             | 50 Ω                 |
| Connector Type        | SMA-F(K)             |
| Size                  | 84*38*12 mm          |
| Weight                | /                    |
| Surface Finishing     | Black Painting       |
| Operating Temperature | Ordinary Temperature |
| Storage Temperature   | -55~+85 °C           |
| ROHS Compliant        | Yes                  |
|                       |                      |

## Outline Drawing (mm)

R