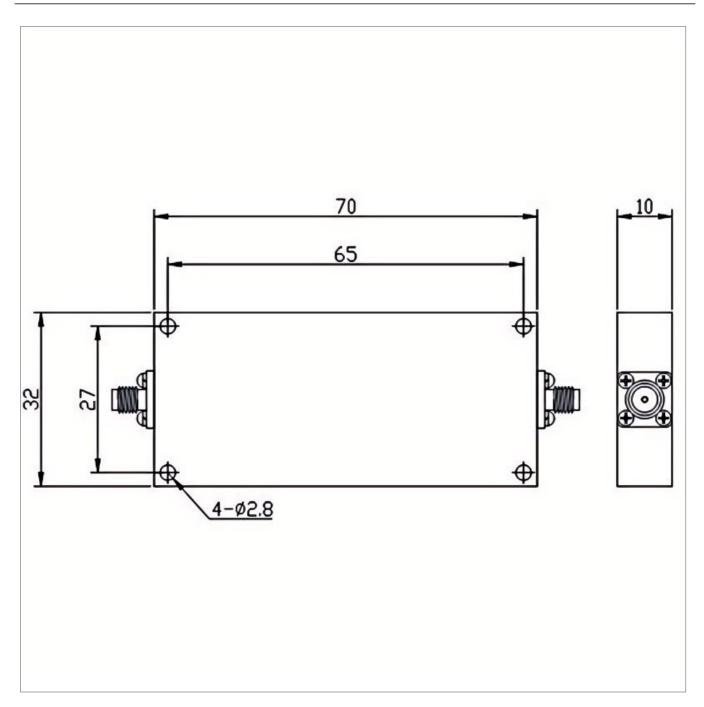

## **General Parameters**

| Frequency Range       | DC~1250 MHz          |
|-----------------------|----------------------|
| Insertion Loss Max    | 1.0 dB               |
| Rejection Min         | 50dB@1560-3300MHz    |
| VSWR Max              | 1.50                 |
| Rated Power           | 40 W                 |
| Impedance             | 50 Ω                 |
| Connector Type        | SMA-F(K)             |
| Size                  | 70*32*10 mm          |
| Weight                | I .                  |
| Surface Finishing     | Black Painting       |
| Operating Temperature | Ordinary Temperature |
| Storage Temperature   | -55~+85 °C           |
| ROHS Compliant        | Yes                  |

## **Outline Drawing (mm)**