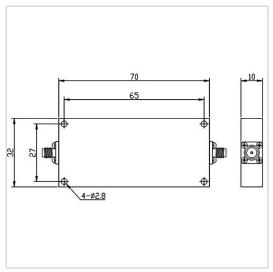

## **General Parameters**

| Frequency Range       | DC~1250 MHz          |
|-----------------------|----------------------|
| Insertion Loss Max    | 1.0 dB               |
| Rejection Min         | 50dB@1560-3300MHz    |
| VSWR Max              | 1.50                 |
| Rated Power           | 40 W                 |
| Impedance             | 50 Ω                 |
| Connector Type        | SMA-F(K)             |
| Size                  | 70*32*10 mm          |
| Weight                | I .                  |
| Surface Finishing     | Black Painting       |
| Operating Temperature | Ordinary Temperature |
| Storage Temperature   | -55~+85 °C           |
| ROHS Compliant        | Yes                  |

## **Outline Drawing (mm)**