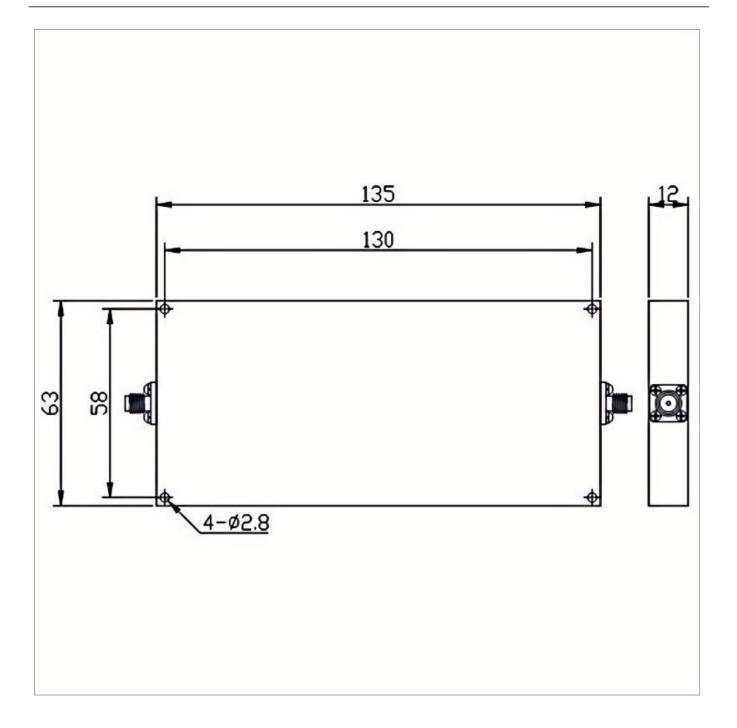

## **General Parameters**

| Frequency Range       | DC~1000 MHz          |
|-----------------------|----------------------|
| Insertion Loss Max    | 1.5 dB               |
| Rejection Min         | 60dB@1230-8000MHz    |
| VSWR Max              | 1.80                 |
| Rated Power           | 20 W                 |
| Impedance             | 50 Ω                 |
| Connector Type        | SMA-F(K)             |
| Size                  | 135*63*12 mm         |
| Weight                | 1                    |
| Surface Finishing     | Black Painting       |
| Operating Temperature | Ordinary Temperature |
| Storage Temperature   | -55~+85 °C           |
| ROHS Compliant        | Yes                  |

## **Outline Drawing (mm)**

R / F