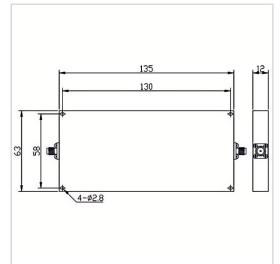

## **General Parameters**

| Frequency Range       | DC~1000 MHz          |
|-----------------------|----------------------|
| Insertion Loss Max    | 1.5 dB               |
| Rejection Min         | 60dB@1230-8000MHz    |
| VSWR Max              | 1.80                 |
| Rated Power           | 20 W                 |
| Impedance             | 50 Ω                 |
| Connector Type        | SMA-F(K)             |
| Size                  | 135*63*12 mm         |
| Weight                | 1                    |
| Surface Finishing     | Black Painting       |
| Operating Temperature | Ordinary Temperature |
| Storage Temperature   | -55~+85 °C           |
| ROHS Compliant        | Yes                  |

## **Outline Drawing (mm)**

R / F