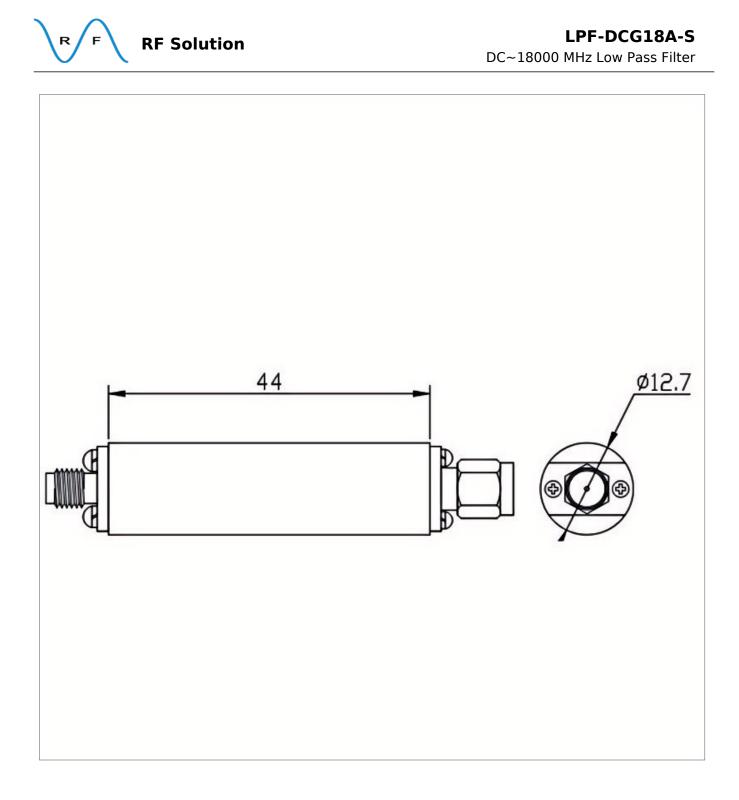

## **General Parameters**

| Frequency Range       | DC~18000 MHz                 |
|-----------------------|------------------------------|
| Insertion Loss Max    | 0.6 dB                       |
| Rejection Min         | 25dB@21.6GHz / 50dB@24.3-GHz |
| VSWR Max              | 1.80                         |
| Rated Power           | 50 W                         |
| Impedance             | 50 Ω                         |
| Connector Type        | SMA-F / SMA-M                |
| Size                  | Φ44*12.7 mm                  |
| Weight                | 1                            |
| Surface Finishing     | Black Painting               |
| Operating Temperature | Ordinary Temperature         |
| Storage Temperature   | -55~+85 °C                   |
| ROHS Compliant        | Yes                          |

## **Outline Drawing (mm)**