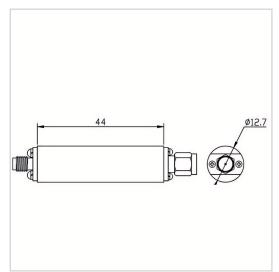

## **General Parameters**

| Frequency Range       | DC~18000 MHz                 |
|-----------------------|------------------------------|
| Insertion Loss Max    | 0.6 dB                       |
| Rejection Min         | 25dB@21.6GHz / 50dB@24.3-GHz |
| VSWR Max              | 1.80                         |
| Rated Power           | 50 W                         |
| Impedance             | 50 Ω                         |
| Connector Type        | SMA-F / SMA-M                |
| Size                  | Φ44*12.7 mm                  |
| Weight                | 1                            |
| Surface Finishing     | Black Painting               |
| Operating Temperature | Ordinary Temperature         |
| Storage Temperature   | -55~+85 °C                   |
| ROHS Compliant        | Yes                          |

## **Outline Drawing (mm)**