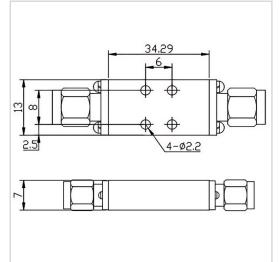

## **General Parameters**

| Frequency Range       | DC~13600 MHz                 |
|-----------------------|------------------------------|
| Insertion Loss Max    | 0.4 dB                       |
| Rejection Min         | 25dB@22GHz / 40dB@25.5-40GHz |
| VSWR Max              | 1.50                         |
| Rated Power           | 50 W                         |
| Impedance             | 50 Ω                         |
| Connector Type        | SMA-F                        |
| Size                  | 34.29*13*7 mm                |
| Weight                | 1                            |
| Surface Finishing     | Black Painting               |
| Operating Temperature | Ordinary Temperature         |
| Storage Temperature   | -55~+85 °C                   |
| ROHS Compliant        | Yes                          |

## **Outline Drawing (mm)**

R