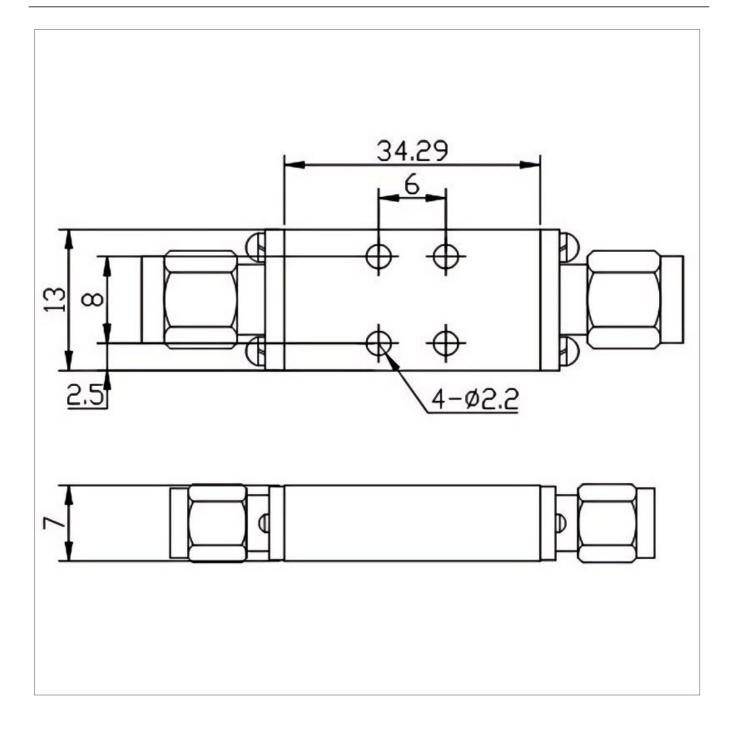

## **General Parameters**

| Frequency Range       | DC~13600 MHz                 |
|-----------------------|------------------------------|
| Insertion Loss Max    | 0.4 dB                       |
| Rejection Min         | 25dB@22GHz / 40dB@25.5-40GHz |
| VSWR Max              | 1.50                         |
| Rated Power           | 50 W                         |
| Impedance             | 50 Ω                         |
| Connector Type        | SMA-F                        |
| Size                  | 34.29*13*7 mm                |
| Weight                | 1                            |
| Surface Finishing     | Black Painting               |
| Operating Temperature | Ordinary Temperature         |
| Storage Temperature   | -55~+85 °C                   |
| ROHS Compliant        | Yes                          |

## **Outline Drawing (mm)**

R