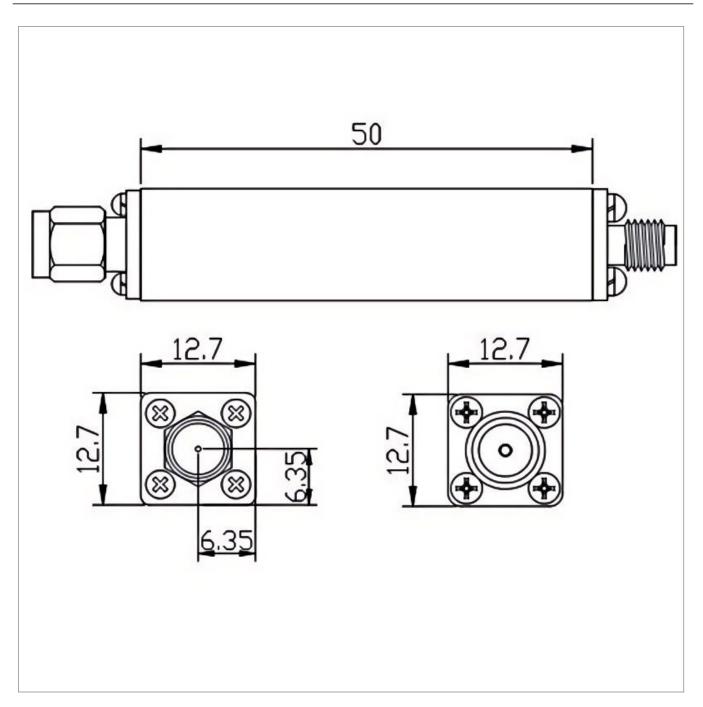

## **General Parameters**

| Frequency Range       | DC~12000 MHz                    |
|-----------------------|---------------------------------|
| Insertion Loss Max    | 0.4 dB                          |
| Rejection Min         | 25dB@14400 MHz / 55dB@18000 MHz |
| VSWR Max              | 1.70                            |
| Rated Power           | 50 W                            |
| Impedance             | 50 Ω                            |
| Connector Type        | SMA-F                           |
| Size                  | 50.0*12.7*12.7 mm               |
| Weight                | I .                             |
| Surface Finishing     | Black Painting                  |
| Operating Temperature | Ordinary Temperature            |
| Storage Temperature   | -55~+85 °C                      |
| ROHS Compliant        | Yes                             |

## **Outline Drawing (mm)**