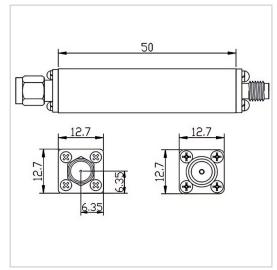

## **General Parameters**

| Frequency Range       | DC~12000 MHz                    |
|-----------------------|---------------------------------|
| Insertion Loss Max    | 0.4 dB                          |
| Rejection Min         | 25dB@14400 MHz / 55dB@18000 MHz |
| VSWR Max              | 1.70                            |
| Rated Power           | 50 W                            |
| Impedance             | 50 Ω                            |
| Connector Type        | SMA-F                           |
| Size                  | 50.0*12.7*12.7 mm               |
| Weight                | I .                             |
| Surface Finishing     | Black Painting                  |
| Operating Temperature | Ordinary Temperature            |
| Storage Temperature   | -55~+85 °C                      |
| ROHS Compliant        | Yes                             |

## **Outline Drawing (mm)**