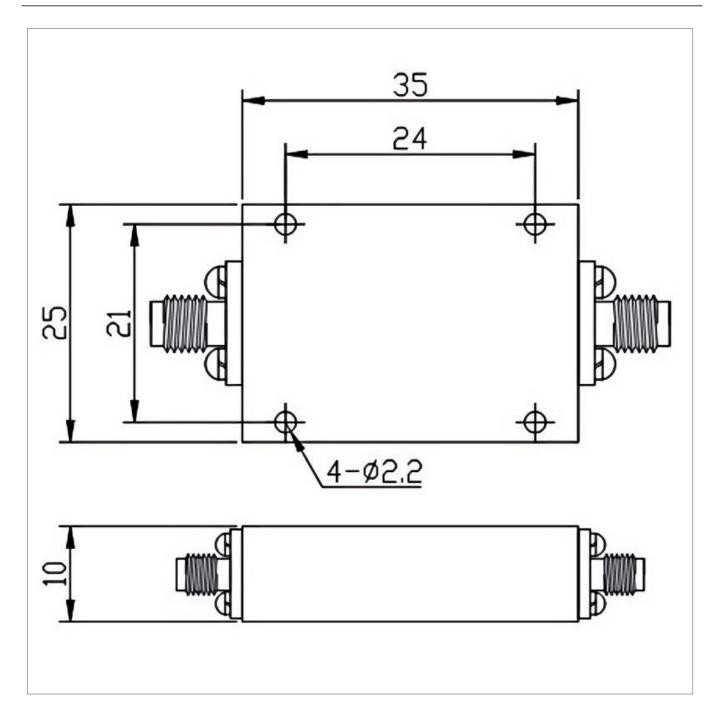

## **General Parameters**

| Frequency Range       | 5.0~22.0 GHz                                                                                                                                                                                                                                                                                                                                                                                                                                                                                                                                                                                                                                                                                                                                                                                                                                                                                                                                                                                                                                                                                                                                                                                                                                                                                                                                                                                                                                                                                                                                                                                                                                                                                                                                                                                                                                                                                                                                                                                                                                                                                                                   |
|-----------------------|--------------------------------------------------------------------------------------------------------------------------------------------------------------------------------------------------------------------------------------------------------------------------------------------------------------------------------------------------------------------------------------------------------------------------------------------------------------------------------------------------------------------------------------------------------------------------------------------------------------------------------------------------------------------------------------------------------------------------------------------------------------------------------------------------------------------------------------------------------------------------------------------------------------------------------------------------------------------------------------------------------------------------------------------------------------------------------------------------------------------------------------------------------------------------------------------------------------------------------------------------------------------------------------------------------------------------------------------------------------------------------------------------------------------------------------------------------------------------------------------------------------------------------------------------------------------------------------------------------------------------------------------------------------------------------------------------------------------------------------------------------------------------------------------------------------------------------------------------------------------------------------------------------------------------------------------------------------------------------------------------------------------------------------------------------------------------------------------------------------------------------|
| Insertion Loss Max    | 2.0dB@5000-5250MHz / 1.0dB@5250-22000MHz                                                                                                                                                                                                                                                                                                                                                                                                                                                                                                                                                                                                                                                                                                                                                                                                                                                                                                                                                                                                                                                                                                                                                                                                                                                                                                                                                                                                                                                                                                                                                                                                                                                                                                                                                                                                                                                                                                                                                                                                                                                                                       |
| Rejection Min         | 60dB@DC-4480MHz                                                                                                                                                                                                                                                                                                                                                                                                                                                                                                                                                                                                                                                                                                                                                                                                                                                                                                                                                                                                                                                                                                                                                                                                                                                                                                                                                                                                                                                                                                                                                                                                                                                                                                                                                                                                                                                                                                                                                                                                                                                                                                                |
| VSWR Max              | 1.50                                                                                                                                                                                                                                                                                                                                                                                                                                                                                                                                                                                                                                                                                                                                                                                                                                                                                                                                                                                                                                                                                                                                                                                                                                                                                                                                                                                                                                                                                                                                                                                                                                                                                                                                                                                                                                                                                                                                                                                                                                                                                                                           |
| Rated Power           | 15 W                                                                                                                                                                                                                                                                                                                                                                                                                                                                                                                                                                                                                                                                                                                                                                                                                                                                                                                                                                                                                                                                                                                                                                                                                                                                                                                                                                                                                                                                                                                                                                                                                                                                                                                                                                                                                                                                                                                                                                                                                                                                                                                           |
| Impedance             | 50 Ω                                                                                                                                                                                                                                                                                                                                                                                                                                                                                                                                                                                                                                                                                                                                                                                                                                                                                                                                                                                                                                                                                                                                                                                                                                                                                                                                                                                                                                                                                                                                                                                                                                                                                                                                                                                                                                                                                                                                                                                                                                                                                                                           |
| Connector Type        | SMA-F                                                                                                                                                                                                                                                                                                                                                                                                                                                                                                                                                                                                                                                                                                                                                                                                                                                                                                                                                                                                                                                                                                                                                                                                                                                                                                                                                                                                                                                                                                                                                                                                                                                                                                                                                                                                                                                                                                                                                                                                                                                                                                                          |
| Size                  | 35*25*10 mm                                                                                                                                                                                                                                                                                                                                                                                                                                                                                                                                                                                                                                                                                                                                                                                                                                                                                                                                                                                                                                                                                                                                                                                                                                                                                                                                                                                                                                                                                                                                                                                                                                                                                                                                                                                                                                                                                                                                                                                                                                                                                                                    |
| Weight                | I and the second |
| Surface Finishing     | Black Painting                                                                                                                                                                                                                                                                                                                                                                                                                                                                                                                                                                                                                                                                                                                                                                                                                                                                                                                                                                                                                                                                                                                                                                                                                                                                                                                                                                                                                                                                                                                                                                                                                                                                                                                                                                                                                                                                                                                                                                                                                                                                                                                 |
| Operating Temperature | Ordinary Temperature                                                                                                                                                                                                                                                                                                                                                                                                                                                                                                                                                                                                                                                                                                                                                                                                                                                                                                                                                                                                                                                                                                                                                                                                                                                                                                                                                                                                                                                                                                                                                                                                                                                                                                                                                                                                                                                                                                                                                                                                                                                                                                           |
| Storage Temperature   | -55~+85 °C                                                                                                                                                                                                                                                                                                                                                                                                                                                                                                                                                                                                                                                                                                                                                                                                                                                                                                                                                                                                                                                                                                                                                                                                                                                                                                                                                                                                                                                                                                                                                                                                                                                                                                                                                                                                                                                                                                                                                                                                                                                                                                                     |
| ROHS Compliant        | Yes                                                                                                                                                                                                                                                                                                                                                                                                                                                                                                                                                                                                                                                                                                                                                                                                                                                                                                                                                                                                                                                                                                                                                                                                                                                                                                                                                                                                                                                                                                                                                                                                                                                                                                                                                                                                                                                                                                                                                                                                                                                                                                                            |

## **Outline Drawing (mm)**