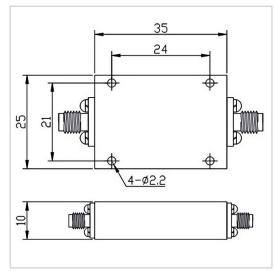

## **General Parameters**

| Frequency Range       | 5.0~22.0 GHz                                                                                                                                                                                                                                                                                                                                                                                                                                                                                                                                                                                                                                                                                                                                                                                                                                                                                                                                                                                                                                                                                                                                                                                                                                                                                                                                                                                                                                                                                                                                                                                                                                                                                                                                                                                                                                                                                                                                                                                                                                                                                                                   |
|-----------------------|--------------------------------------------------------------------------------------------------------------------------------------------------------------------------------------------------------------------------------------------------------------------------------------------------------------------------------------------------------------------------------------------------------------------------------------------------------------------------------------------------------------------------------------------------------------------------------------------------------------------------------------------------------------------------------------------------------------------------------------------------------------------------------------------------------------------------------------------------------------------------------------------------------------------------------------------------------------------------------------------------------------------------------------------------------------------------------------------------------------------------------------------------------------------------------------------------------------------------------------------------------------------------------------------------------------------------------------------------------------------------------------------------------------------------------------------------------------------------------------------------------------------------------------------------------------------------------------------------------------------------------------------------------------------------------------------------------------------------------------------------------------------------------------------------------------------------------------------------------------------------------------------------------------------------------------------------------------------------------------------------------------------------------------------------------------------------------------------------------------------------------|
| Insertion Loss Max    | 2.0dB@5000-5250MHz / 1.0dB@5250-22000MHz                                                                                                                                                                                                                                                                                                                                                                                                                                                                                                                                                                                                                                                                                                                                                                                                                                                                                                                                                                                                                                                                                                                                                                                                                                                                                                                                                                                                                                                                                                                                                                                                                                                                                                                                                                                                                                                                                                                                                                                                                                                                                       |
| Rejection Min         | 60dB@DC-4480MHz                                                                                                                                                                                                                                                                                                                                                                                                                                                                                                                                                                                                                                                                                                                                                                                                                                                                                                                                                                                                                                                                                                                                                                                                                                                                                                                                                                                                                                                                                                                                                                                                                                                                                                                                                                                                                                                                                                                                                                                                                                                                                                                |
| VSWR Max              | 1.50                                                                                                                                                                                                                                                                                                                                                                                                                                                                                                                                                                                                                                                                                                                                                                                                                                                                                                                                                                                                                                                                                                                                                                                                                                                                                                                                                                                                                                                                                                                                                                                                                                                                                                                                                                                                                                                                                                                                                                                                                                                                                                                           |
| Rated Power           | 15 W                                                                                                                                                                                                                                                                                                                                                                                                                                                                                                                                                                                                                                                                                                                                                                                                                                                                                                                                                                                                                                                                                                                                                                                                                                                                                                                                                                                                                                                                                                                                                                                                                                                                                                                                                                                                                                                                                                                                                                                                                                                                                                                           |
| Impedance             | 50 Ω                                                                                                                                                                                                                                                                                                                                                                                                                                                                                                                                                                                                                                                                                                                                                                                                                                                                                                                                                                                                                                                                                                                                                                                                                                                                                                                                                                                                                                                                                                                                                                                                                                                                                                                                                                                                                                                                                                                                                                                                                                                                                                                           |
| Connector Type        | SMA-F                                                                                                                                                                                                                                                                                                                                                                                                                                                                                                                                                                                                                                                                                                                                                                                                                                                                                                                                                                                                                                                                                                                                                                                                                                                                                                                                                                                                                                                                                                                                                                                                                                                                                                                                                                                                                                                                                                                                                                                                                                                                                                                          |
| Size                  | 35*25*10 mm                                                                                                                                                                                                                                                                                                                                                                                                                                                                                                                                                                                                                                                                                                                                                                                                                                                                                                                                                                                                                                                                                                                                                                                                                                                                                                                                                                                                                                                                                                                                                                                                                                                                                                                                                                                                                                                                                                                                                                                                                                                                                                                    |
| Weight                | I and the second |
| Surface Finishing     | Black Painting                                                                                                                                                                                                                                                                                                                                                                                                                                                                                                                                                                                                                                                                                                                                                                                                                                                                                                                                                                                                                                                                                                                                                                                                                                                                                                                                                                                                                                                                                                                                                                                                                                                                                                                                                                                                                                                                                                                                                                                                                                                                                                                 |
| Operating Temperature | Ordinary Temperature                                                                                                                                                                                                                                                                                                                                                                                                                                                                                                                                                                                                                                                                                                                                                                                                                                                                                                                                                                                                                                                                                                                                                                                                                                                                                                                                                                                                                                                                                                                                                                                                                                                                                                                                                                                                                                                                                                                                                                                                                                                                                                           |
| Storage Temperature   | -55~+85 °C                                                                                                                                                                                                                                                                                                                                                                                                                                                                                                                                                                                                                                                                                                                                                                                                                                                                                                                                                                                                                                                                                                                                                                                                                                                                                                                                                                                                                                                                                                                                                                                                                                                                                                                                                                                                                                                                                                                                                                                                                                                                                                                     |
| ROHS Compliant        | Yes                                                                                                                                                                                                                                                                                                                                                                                                                                                                                                                                                                                                                                                                                                                                                                                                                                                                                                                                                                                                                                                                                                                                                                                                                                                                                                                                                                                                                                                                                                                                                                                                                                                                                                                                                                                                                                                                                                                                                                                                                                                                                                                            |

## **Outline Drawing (mm)**