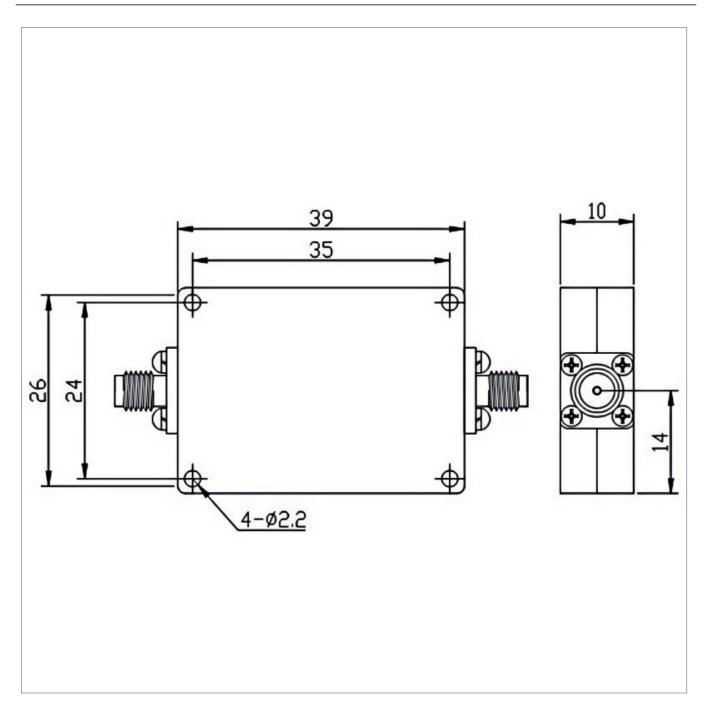

## **General Parameters**

| Frequency Range       | 4.20~12.75 GHz                                                                                                                                                                                                                                                                                                                                                                                                                                                                                                                                                                                                                                                                                                                                                                                                                                                                                                                                                                                                                                                                                                                                                                                                                                                                                                                                                                                                                                                                                                                                                                                                                                                                                                                                                                                                                                                                                                                                                                                                                                                                                                                 |
|-----------------------|--------------------------------------------------------------------------------------------------------------------------------------------------------------------------------------------------------------------------------------------------------------------------------------------------------------------------------------------------------------------------------------------------------------------------------------------------------------------------------------------------------------------------------------------------------------------------------------------------------------------------------------------------------------------------------------------------------------------------------------------------------------------------------------------------------------------------------------------------------------------------------------------------------------------------------------------------------------------------------------------------------------------------------------------------------------------------------------------------------------------------------------------------------------------------------------------------------------------------------------------------------------------------------------------------------------------------------------------------------------------------------------------------------------------------------------------------------------------------------------------------------------------------------------------------------------------------------------------------------------------------------------------------------------------------------------------------------------------------------------------------------------------------------------------------------------------------------------------------------------------------------------------------------------------------------------------------------------------------------------------------------------------------------------------------------------------------------------------------------------------------------|
| Insertion Loss Max    | 2.00 dB                                                                                                                                                                                                                                                                                                                                                                                                                                                                                                                                                                                                                                                                                                                                                                                                                                                                                                                                                                                                                                                                                                                                                                                                                                                                                                                                                                                                                                                                                                                                                                                                                                                                                                                                                                                                                                                                                                                                                                                                                                                                                                                        |
| Rejection Min         | 40dB@DC-3.8GHz                                                                                                                                                                                                                                                                                                                                                                                                                                                                                                                                                                                                                                                                                                                                                                                                                                                                                                                                                                                                                                                                                                                                                                                                                                                                                                                                                                                                                                                                                                                                                                                                                                                                                                                                                                                                                                                                                                                                                                                                                                                                                                                 |
| VSWR Max              | 1.70                                                                                                                                                                                                                                                                                                                                                                                                                                                                                                                                                                                                                                                                                                                                                                                                                                                                                                                                                                                                                                                                                                                                                                                                                                                                                                                                                                                                                                                                                                                                                                                                                                                                                                                                                                                                                                                                                                                                                                                                                                                                                                                           |
| Rated Power           | 15 W                                                                                                                                                                                                                                                                                                                                                                                                                                                                                                                                                                                                                                                                                                                                                                                                                                                                                                                                                                                                                                                                                                                                                                                                                                                                                                                                                                                                                                                                                                                                                                                                                                                                                                                                                                                                                                                                                                                                                                                                                                                                                                                           |
| Impedance             | 50 Ω                                                                                                                                                                                                                                                                                                                                                                                                                                                                                                                                                                                                                                                                                                                                                                                                                                                                                                                                                                                                                                                                                                                                                                                                                                                                                                                                                                                                                                                                                                                                                                                                                                                                                                                                                                                                                                                                                                                                                                                                                                                                                                                           |
| Connector Type        | SMA-F                                                                                                                                                                                                                                                                                                                                                                                                                                                                                                                                                                                                                                                                                                                                                                                                                                                                                                                                                                                                                                                                                                                                                                                                                                                                                                                                                                                                                                                                                                                                                                                                                                                                                                                                                                                                                                                                                                                                                                                                                                                                                                                          |
| Size                  | 39*28*10 mm                                                                                                                                                                                                                                                                                                                                                                                                                                                                                                                                                                                                                                                                                                                                                                                                                                                                                                                                                                                                                                                                                                                                                                                                                                                                                                                                                                                                                                                                                                                                                                                                                                                                                                                                                                                                                                                                                                                                                                                                                                                                                                                    |
| Weight                | I and the second |
| Surface Finishing     | Black Painting                                                                                                                                                                                                                                                                                                                                                                                                                                                                                                                                                                                                                                                                                                                                                                                                                                                                                                                                                                                                                                                                                                                                                                                                                                                                                                                                                                                                                                                                                                                                                                                                                                                                                                                                                                                                                                                                                                                                                                                                                                                                                                                 |
| Operating Temperature | Ordinary Temperature                                                                                                                                                                                                                                                                                                                                                                                                                                                                                                                                                                                                                                                                                                                                                                                                                                                                                                                                                                                                                                                                                                                                                                                                                                                                                                                                                                                                                                                                                                                                                                                                                                                                                                                                                                                                                                                                                                                                                                                                                                                                                                           |
| Storage Temperature   | -55~+85 °C                                                                                                                                                                                                                                                                                                                                                                                                                                                                                                                                                                                                                                                                                                                                                                                                                                                                                                                                                                                                                                                                                                                                                                                                                                                                                                                                                                                                                                                                                                                                                                                                                                                                                                                                                                                                                                                                                                                                                                                                                                                                                                                     |
| ROHS Compliant        | Yes                                                                                                                                                                                                                                                                                                                                                                                                                                                                                                                                                                                                                                                                                                                                                                                                                                                                                                                                                                                                                                                                                                                                                                                                                                                                                                                                                                                                                                                                                                                                                                                                                                                                                                                                                                                                                                                                                                                                                                                                                                                                                                                            |

## **Outline Drawing (mm)**