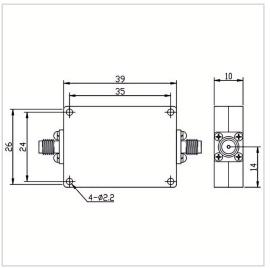

## **General Parameters**

| Frequency Range       | 4.20~12.75 GHz                                                                                                                                                                                                                                                                                                                                                                                                                                                                                                                                                                                                                                                                                                                                                                                                                                                                                                                                                                                                                                                                                                                                                                                                                                                                                                                                                                                                                                                                                                                                                                                                                                                                                                                                                                                                                                                                                                                                                                                                                                                                                                                 |
|-----------------------|--------------------------------------------------------------------------------------------------------------------------------------------------------------------------------------------------------------------------------------------------------------------------------------------------------------------------------------------------------------------------------------------------------------------------------------------------------------------------------------------------------------------------------------------------------------------------------------------------------------------------------------------------------------------------------------------------------------------------------------------------------------------------------------------------------------------------------------------------------------------------------------------------------------------------------------------------------------------------------------------------------------------------------------------------------------------------------------------------------------------------------------------------------------------------------------------------------------------------------------------------------------------------------------------------------------------------------------------------------------------------------------------------------------------------------------------------------------------------------------------------------------------------------------------------------------------------------------------------------------------------------------------------------------------------------------------------------------------------------------------------------------------------------------------------------------------------------------------------------------------------------------------------------------------------------------------------------------------------------------------------------------------------------------------------------------------------------------------------------------------------------|
| Insertion Loss Max    | 2.00 dB                                                                                                                                                                                                                                                                                                                                                                                                                                                                                                                                                                                                                                                                                                                                                                                                                                                                                                                                                                                                                                                                                                                                                                                                                                                                                                                                                                                                                                                                                                                                                                                                                                                                                                                                                                                                                                                                                                                                                                                                                                                                                                                        |
| Rejection Min         | 40dB@DC-3.8GHz                                                                                                                                                                                                                                                                                                                                                                                                                                                                                                                                                                                                                                                                                                                                                                                                                                                                                                                                                                                                                                                                                                                                                                                                                                                                                                                                                                                                                                                                                                                                                                                                                                                                                                                                                                                                                                                                                                                                                                                                                                                                                                                 |
| VSWR Max              | 1.70                                                                                                                                                                                                                                                                                                                                                                                                                                                                                                                                                                                                                                                                                                                                                                                                                                                                                                                                                                                                                                                                                                                                                                                                                                                                                                                                                                                                                                                                                                                                                                                                                                                                                                                                                                                                                                                                                                                                                                                                                                                                                                                           |
| Rated Power           | 15 W                                                                                                                                                                                                                                                                                                                                                                                                                                                                                                                                                                                                                                                                                                                                                                                                                                                                                                                                                                                                                                                                                                                                                                                                                                                                                                                                                                                                                                                                                                                                                                                                                                                                                                                                                                                                                                                                                                                                                                                                                                                                                                                           |
| Impedance             | 50 Ω                                                                                                                                                                                                                                                                                                                                                                                                                                                                                                                                                                                                                                                                                                                                                                                                                                                                                                                                                                                                                                                                                                                                                                                                                                                                                                                                                                                                                                                                                                                                                                                                                                                                                                                                                                                                                                                                                                                                                                                                                                                                                                                           |
| Connector Type        | SMA-F                                                                                                                                                                                                                                                                                                                                                                                                                                                                                                                                                                                                                                                                                                                                                                                                                                                                                                                                                                                                                                                                                                                                                                                                                                                                                                                                                                                                                                                                                                                                                                                                                                                                                                                                                                                                                                                                                                                                                                                                                                                                                                                          |
| Size                  | 39*28*10 mm                                                                                                                                                                                                                                                                                                                                                                                                                                                                                                                                                                                                                                                                                                                                                                                                                                                                                                                                                                                                                                                                                                                                                                                                                                                                                                                                                                                                                                                                                                                                                                                                                                                                                                                                                                                                                                                                                                                                                                                                                                                                                                                    |
| Weight                | I and the second |
| Surface Finishing     | Black Painting                                                                                                                                                                                                                                                                                                                                                                                                                                                                                                                                                                                                                                                                                                                                                                                                                                                                                                                                                                                                                                                                                                                                                                                                                                                                                                                                                                                                                                                                                                                                                                                                                                                                                                                                                                                                                                                                                                                                                                                                                                                                                                                 |
| Operating Temperature | Ordinary Temperature                                                                                                                                                                                                                                                                                                                                                                                                                                                                                                                                                                                                                                                                                                                                                                                                                                                                                                                                                                                                                                                                                                                                                                                                                                                                                                                                                                                                                                                                                                                                                                                                                                                                                                                                                                                                                                                                                                                                                                                                                                                                                                           |
| Storage Temperature   | -55~+85 °C                                                                                                                                                                                                                                                                                                                                                                                                                                                                                                                                                                                                                                                                                                                                                                                                                                                                                                                                                                                                                                                                                                                                                                                                                                                                                                                                                                                                                                                                                                                                                                                                                                                                                                                                                                                                                                                                                                                                                                                                                                                                                                                     |
| ROHS Compliant        | Yes                                                                                                                                                                                                                                                                                                                                                                                                                                                                                                                                                                                                                                                                                                                                                                                                                                                                                                                                                                                                                                                                                                                                                                                                                                                                                                                                                                                                                                                                                                                                                                                                                                                                                                                                                                                                                                                                                                                                                                                                                                                                                                                            |

## **Outline Drawing (mm)**