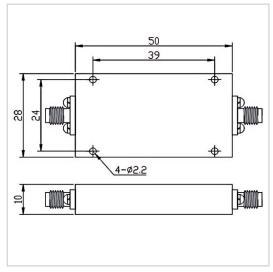

## **Outline Drawing (mm)**

## **General Parameters**

| Frequency Range       | 2.0~18.0 GHz                             |
|-----------------------|------------------------------------------|
| Insertion Loss Max    | 2.0dB@2000-2250MHz / 1.0dB@2250-18000MHz |
| Rejection Min         | 45dB@DC-1800MHz                          |
| VSWR Max              | 1.80                                     |
| Rated Power           | 20 W                                     |
| Impedance             | 50 Ω                                     |
| Connector Type        | SMA-F                                    |
| Size                  | 50*28*10 mm                              |
| Weight                | 1                                        |
| Surface Finishing     | Black Painting                           |
| Operating Temperature | Ordinary Temperature                     |
| Storage Temperature   | -55~+85 °C                               |
| ROHS Compliant        | Yes                                      |