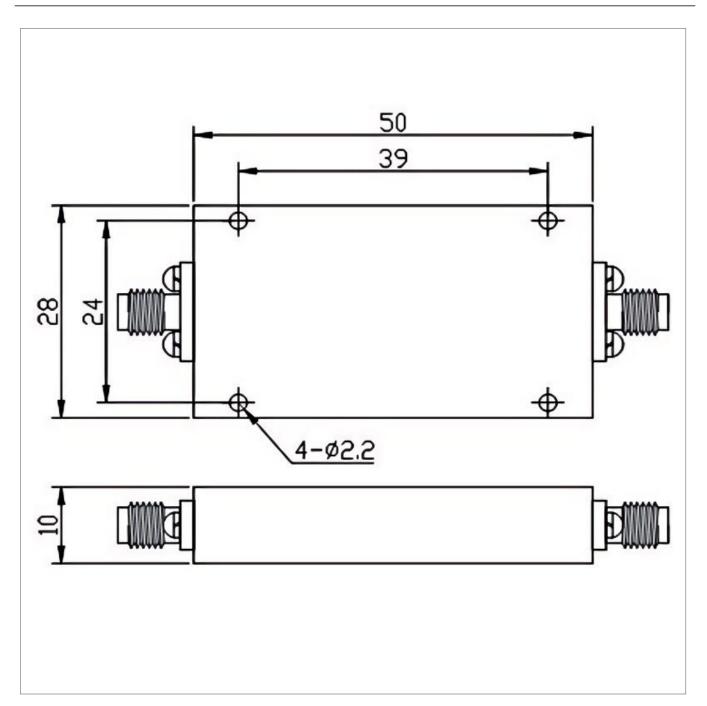

## **Outline Drawing (mm)**

## **General Parameters**

| Frequency Range       | 2.0~18.0 GHz                             |
|-----------------------|------------------------------------------|
| Insertion Loss Max    | 2.0dB@2000-2250MHz / 1.0dB@2250-18000MHz |
| Rejection Min         | 45dB@DC-1800MHz                          |
| VSWR Max              | 1.80                                     |
| Rated Power           | 20 W                                     |
| Impedance             | 50 Ω                                     |
| Connector Type        | SMA-F                                    |
| Size                  | 50*28*10 mm                              |
| Weight                | 1                                        |
| Surface Finishing     | Black Painting                           |
| Operating Temperature | Ordinary Temperature                     |
| Storage Temperature   | -55~+85 °C                               |
| ROHS Compliant        | Yes                                      |