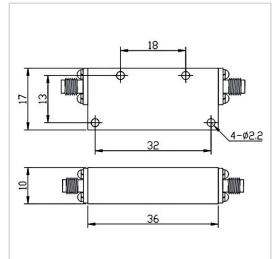

## Outline Drawing (mm)

Whatsapp:+86-15351235297

F

Web:www.solutionrf.com

R

Email:Contact@solutionrf.com

## **General Parameters**

| Frequency Range       | 2.5~18.0 GHz         |
|-----------------------|----------------------|
| Insertion Loss Max    | 1.5 dB               |
| Rejection Min         | 40dB@DC-2000MHz      |
| VSWR Max              | 1.60                 |
| Rated Power           | 15 W                 |
| Impedance             | 50 Ω                 |
| Connector Type        | SMA-F                |
| Size                  | 36*17*10 mm          |
| Weight                | /                    |
| Surface Finishing     | Black Painting       |
| Operating Temperature | Ordinary Temperature |
| Storage Temperature   | -55~+85 °C           |
| ROHS Compliant        | Yes                  |
|                       |                      |