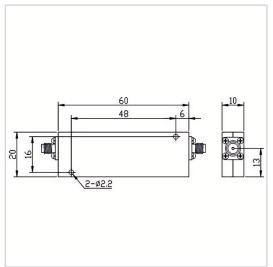

## **Outline Drawing (mm)**

## **General Parameters**

| Frequency Range       | 1.0~18.0 GHz         |
|-----------------------|----------------------|
| Insertion Loss Max    | 2.00 dB              |
| Rejection Min         | 60dB min@DC-800MHz   |
| VSWR Max              | 2.00                 |
| Rated Power           | 10 W                 |
| Impedance             | 50 Ω                 |
| Connector Type        | SMA-F                |
| Size                  | 60*20*10 mm          |
| Weight                | I .                  |
| Surface Finishing     | Black Painting       |
| Operating Temperature | Ordinary Temperature |
| Storage Temperature   | -55~+85 °C           |
| ROHS Compliant        | Yes                  |