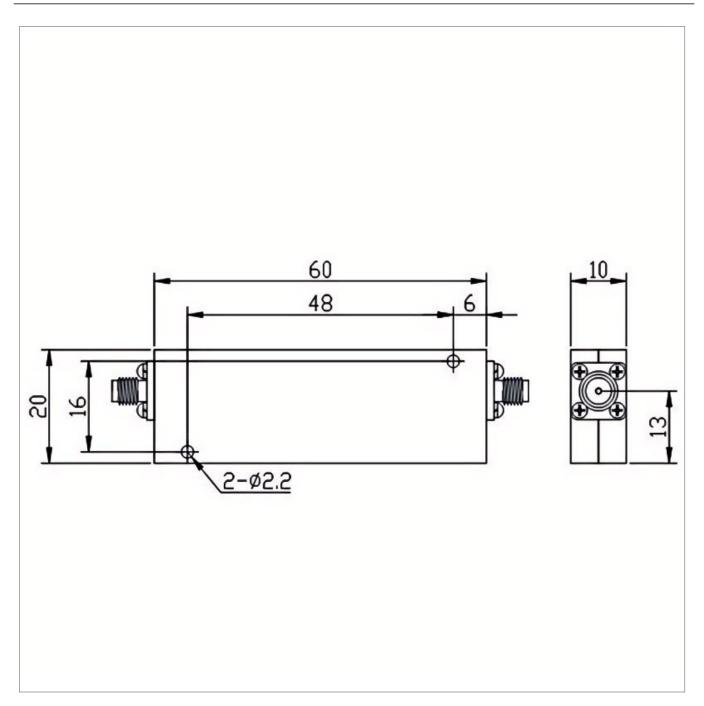

## **Outline Drawing (mm)**

## **General Parameters**

| Frequency Range       | 1.0~18.0 GHz         |
|-----------------------|----------------------|
| Insertion Loss Max    | 2.00 dB              |
| Rejection Min         | 60dB min@DC-800MHz   |
| VSWR Max              | 2.00                 |
| Rated Power           | 10 W                 |
| Impedance             | 50 Ω                 |
| Connector Type        | SMA-F                |
| Size                  | 60*20*10 mm          |
| Weight                | I .                  |
| Surface Finishing     | Black Painting       |
| Operating Temperature | Ordinary Temperature |
| Storage Temperature   | -55~+85 °C           |
| ROHS Compliant        | Yes                  |