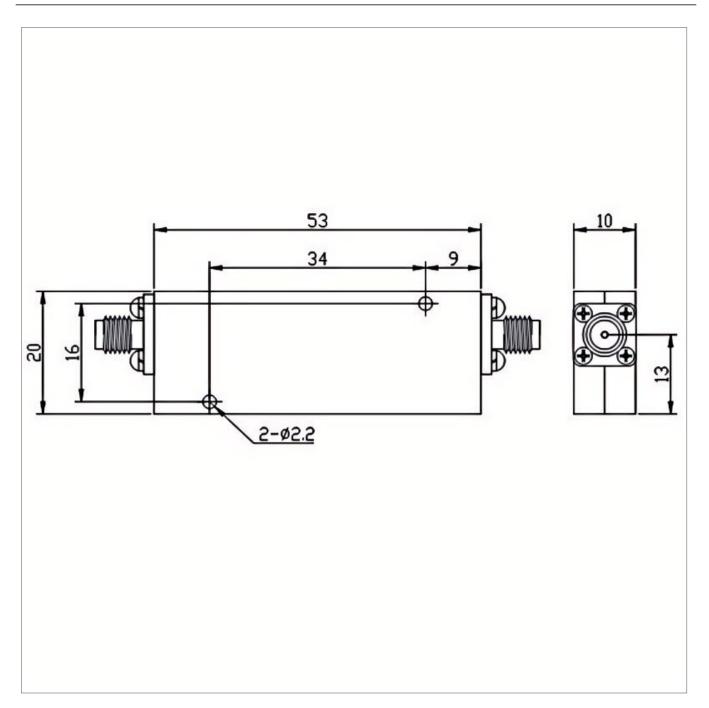

## **General Parameters**

| Frequency Range       | 1.6~12.75 GHz                                                                                                                                                                                                                                                                                                                                                                                                                                                                                                                                                                                                                                                                                                                                                                                                                                                                                                                                                                                                                                                                                                                                                                                                                                                                                                                                                                                                                                                                                                                                                                                                                                                                                                                                                                                                                                                                                                                                                                                                                                                                                                                  |
|-----------------------|--------------------------------------------------------------------------------------------------------------------------------------------------------------------------------------------------------------------------------------------------------------------------------------------------------------------------------------------------------------------------------------------------------------------------------------------------------------------------------------------------------------------------------------------------------------------------------------------------------------------------------------------------------------------------------------------------------------------------------------------------------------------------------------------------------------------------------------------------------------------------------------------------------------------------------------------------------------------------------------------------------------------------------------------------------------------------------------------------------------------------------------------------------------------------------------------------------------------------------------------------------------------------------------------------------------------------------------------------------------------------------------------------------------------------------------------------------------------------------------------------------------------------------------------------------------------------------------------------------------------------------------------------------------------------------------------------------------------------------------------------------------------------------------------------------------------------------------------------------------------------------------------------------------------------------------------------------------------------------------------------------------------------------------------------------------------------------------------------------------------------------|
| Insertion Loss Max    | 1.5 dB                                                                                                                                                                                                                                                                                                                                                                                                                                                                                                                                                                                                                                                                                                                                                                                                                                                                                                                                                                                                                                                                                                                                                                                                                                                                                                                                                                                                                                                                                                                                                                                                                                                                                                                                                                                                                                                                                                                                                                                                                                                                                                                         |
| Rejection Min         | 40dB@DC-1100MHz                                                                                                                                                                                                                                                                                                                                                                                                                                                                                                                                                                                                                                                                                                                                                                                                                                                                                                                                                                                                                                                                                                                                                                                                                                                                                                                                                                                                                                                                                                                                                                                                                                                                                                                                                                                                                                                                                                                                                                                                                                                                                                                |
| VSWR Max              | 1.80                                                                                                                                                                                                                                                                                                                                                                                                                                                                                                                                                                                                                                                                                                                                                                                                                                                                                                                                                                                                                                                                                                                                                                                                                                                                                                                                                                                                                                                                                                                                                                                                                                                                                                                                                                                                                                                                                                                                                                                                                                                                                                                           |
| Rated Power           | 30 W                                                                                                                                                                                                                                                                                                                                                                                                                                                                                                                                                                                                                                                                                                                                                                                                                                                                                                                                                                                                                                                                                                                                                                                                                                                                                                                                                                                                                                                                                                                                                                                                                                                                                                                                                                                                                                                                                                                                                                                                                                                                                                                           |
| Impedance             | 50 Ω                                                                                                                                                                                                                                                                                                                                                                                                                                                                                                                                                                                                                                                                                                                                                                                                                                                                                                                                                                                                                                                                                                                                                                                                                                                                                                                                                                                                                                                                                                                                                                                                                                                                                                                                                                                                                                                                                                                                                                                                                                                                                                                           |
| Connector Type        | SMA-F                                                                                                                                                                                                                                                                                                                                                                                                                                                                                                                                                                                                                                                                                                                                                                                                                                                                                                                                                                                                                                                                                                                                                                                                                                                                                                                                                                                                                                                                                                                                                                                                                                                                                                                                                                                                                                                                                                                                                                                                                                                                                                                          |
| Size                  | 53*20*10 mm                                                                                                                                                                                                                                                                                                                                                                                                                                                                                                                                                                                                                                                                                                                                                                                                                                                                                                                                                                                                                                                                                                                                                                                                                                                                                                                                                                                                                                                                                                                                                                                                                                                                                                                                                                                                                                                                                                                                                                                                                                                                                                                    |
| Weight                | I and the second |
| Surface Finishing     | Black Painting                                                                                                                                                                                                                                                                                                                                                                                                                                                                                                                                                                                                                                                                                                                                                                                                                                                                                                                                                                                                                                                                                                                                                                                                                                                                                                                                                                                                                                                                                                                                                                                                                                                                                                                                                                                                                                                                                                                                                                                                                                                                                                                 |
| Operating Temperature | Ordinary Temperature                                                                                                                                                                                                                                                                                                                                                                                                                                                                                                                                                                                                                                                                                                                                                                                                                                                                                                                                                                                                                                                                                                                                                                                                                                                                                                                                                                                                                                                                                                                                                                                                                                                                                                                                                                                                                                                                                                                                                                                                                                                                                                           |
| Storage Temperature   | -55~+85 °C                                                                                                                                                                                                                                                                                                                                                                                                                                                                                                                                                                                                                                                                                                                                                                                                                                                                                                                                                                                                                                                                                                                                                                                                                                                                                                                                                                                                                                                                                                                                                                                                                                                                                                                                                                                                                                                                                                                                                                                                                                                                                                                     |
| ROHS Compliant        | Yes                                                                                                                                                                                                                                                                                                                                                                                                                                                                                                                                                                                                                                                                                                                                                                                                                                                                                                                                                                                                                                                                                                                                                                                                                                                                                                                                                                                                                                                                                                                                                                                                                                                                                                                                                                                                                                                                                                                                                                                                                                                                                                                            |

## **Outline Drawing (mm)**