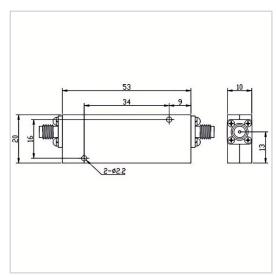

## **General Parameters**

| Frequency Range       | 1.6~12.75 GHz                                                                                                                                                                                                                                                                                                                                                                                                                                                                                                                                                                                                                                                                                                                                                                                                                                                                                                                                                                                                                                                                                                                                                                                                                                                                                                                                                                                                                                                                                                                                                                                                                                                                                                                                                                                                                                                                                                                                                                                                                                                                                                                  |
|-----------------------|--------------------------------------------------------------------------------------------------------------------------------------------------------------------------------------------------------------------------------------------------------------------------------------------------------------------------------------------------------------------------------------------------------------------------------------------------------------------------------------------------------------------------------------------------------------------------------------------------------------------------------------------------------------------------------------------------------------------------------------------------------------------------------------------------------------------------------------------------------------------------------------------------------------------------------------------------------------------------------------------------------------------------------------------------------------------------------------------------------------------------------------------------------------------------------------------------------------------------------------------------------------------------------------------------------------------------------------------------------------------------------------------------------------------------------------------------------------------------------------------------------------------------------------------------------------------------------------------------------------------------------------------------------------------------------------------------------------------------------------------------------------------------------------------------------------------------------------------------------------------------------------------------------------------------------------------------------------------------------------------------------------------------------------------------------------------------------------------------------------------------------|
| Insertion Loss Max    | 1.5 dB                                                                                                                                                                                                                                                                                                                                                                                                                                                                                                                                                                                                                                                                                                                                                                                                                                                                                                                                                                                                                                                                                                                                                                                                                                                                                                                                                                                                                                                                                                                                                                                                                                                                                                                                                                                                                                                                                                                                                                                                                                                                                                                         |
| Rejection Min         | 40dB@DC-1100MHz                                                                                                                                                                                                                                                                                                                                                                                                                                                                                                                                                                                                                                                                                                                                                                                                                                                                                                                                                                                                                                                                                                                                                                                                                                                                                                                                                                                                                                                                                                                                                                                                                                                                                                                                                                                                                                                                                                                                                                                                                                                                                                                |
| VSWR Max              | 1.80                                                                                                                                                                                                                                                                                                                                                                                                                                                                                                                                                                                                                                                                                                                                                                                                                                                                                                                                                                                                                                                                                                                                                                                                                                                                                                                                                                                                                                                                                                                                                                                                                                                                                                                                                                                                                                                                                                                                                                                                                                                                                                                           |
| Rated Power           | 30 W                                                                                                                                                                                                                                                                                                                                                                                                                                                                                                                                                                                                                                                                                                                                                                                                                                                                                                                                                                                                                                                                                                                                                                                                                                                                                                                                                                                                                                                                                                                                                                                                                                                                                                                                                                                                                                                                                                                                                                                                                                                                                                                           |
| Impedance             | 50 Ω                                                                                                                                                                                                                                                                                                                                                                                                                                                                                                                                                                                                                                                                                                                                                                                                                                                                                                                                                                                                                                                                                                                                                                                                                                                                                                                                                                                                                                                                                                                                                                                                                                                                                                                                                                                                                                                                                                                                                                                                                                                                                                                           |
| Connector Type        | SMA-F                                                                                                                                                                                                                                                                                                                                                                                                                                                                                                                                                                                                                                                                                                                                                                                                                                                                                                                                                                                                                                                                                                                                                                                                                                                                                                                                                                                                                                                                                                                                                                                                                                                                                                                                                                                                                                                                                                                                                                                                                                                                                                                          |
| Size                  | 53*20*10 mm                                                                                                                                                                                                                                                                                                                                                                                                                                                                                                                                                                                                                                                                                                                                                                                                                                                                                                                                                                                                                                                                                                                                                                                                                                                                                                                                                                                                                                                                                                                                                                                                                                                                                                                                                                                                                                                                                                                                                                                                                                                                                                                    |
| Weight                | I and the second |
| Surface Finishing     | Black Painting                                                                                                                                                                                                                                                                                                                                                                                                                                                                                                                                                                                                                                                                                                                                                                                                                                                                                                                                                                                                                                                                                                                                                                                                                                                                                                                                                                                                                                                                                                                                                                                                                                                                                                                                                                                                                                                                                                                                                                                                                                                                                                                 |
| Operating Temperature | Ordinary Temperature                                                                                                                                                                                                                                                                                                                                                                                                                                                                                                                                                                                                                                                                                                                                                                                                                                                                                                                                                                                                                                                                                                                                                                                                                                                                                                                                                                                                                                                                                                                                                                                                                                                                                                                                                                                                                                                                                                                                                                                                                                                                                                           |
| Storage Temperature   | -55~+85 °C                                                                                                                                                                                                                                                                                                                                                                                                                                                                                                                                                                                                                                                                                                                                                                                                                                                                                                                                                                                                                                                                                                                                                                                                                                                                                                                                                                                                                                                                                                                                                                                                                                                                                                                                                                                                                                                                                                                                                                                                                                                                                                                     |
| ROHS Compliant        | Yes                                                                                                                                                                                                                                                                                                                                                                                                                                                                                                                                                                                                                                                                                                                                                                                                                                                                                                                                                                                                                                                                                                                                                                                                                                                                                                                                                                                                                                                                                                                                                                                                                                                                                                                                                                                                                                                                                                                                                                                                                                                                                                                            |

## **Outline Drawing (mm)**