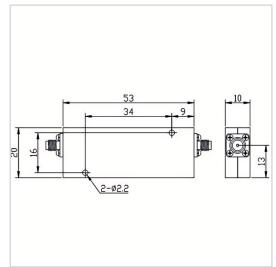

## **General Parameters**

| Frequency Range       | 1.2~13.0 GHz                         |
|-----------------------|--------------------------------------|
| Insertion Loss Max    | 2.00 dB                              |
| Rejection Min         | 40dB@DC-960-1010MHz / 50dB@DC-960MHz |
| VSWR Max              | 2.00                                 |
| Rated Power           | 20 W                                 |
| Impedance             | 50 Ω                                 |
| Connector Type        | SMA-F                                |
| Size                  | 53*20*10 mm                          |
| Weight                | 1                                    |
| Surface Finishing     | Black Painting                       |
| Operating Temperature | Ordinary Temperature                 |
| Storage Temperature   | -55~+85 °C                           |
| ROHS Compliant        | Yes                                  |
|                       |                                      |

## **Outline Drawing (mm)**