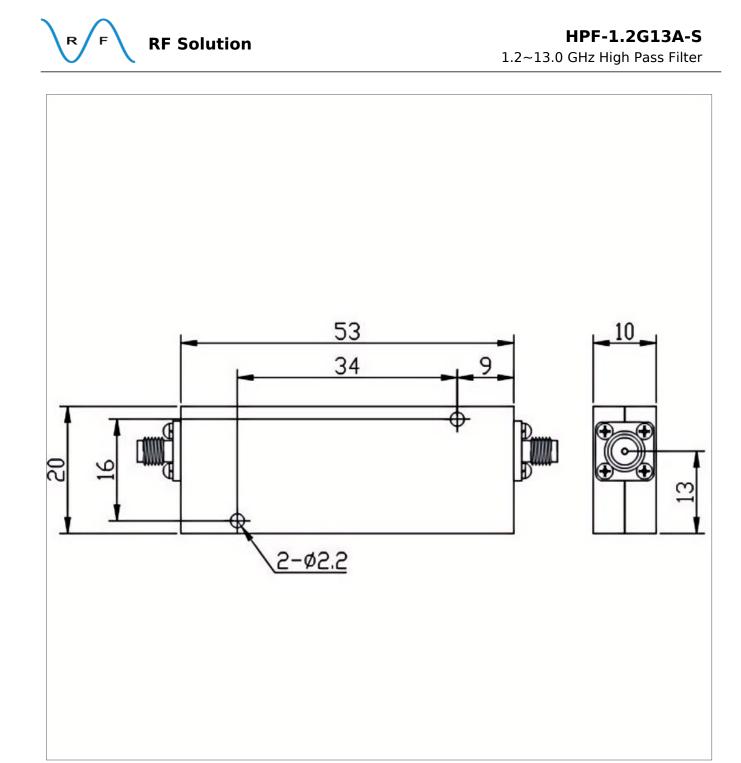

## **General Parameters**

| Frequency Range       | 1.2~13.0 GHz                         |
|-----------------------|--------------------------------------|
| Insertion Loss Max    | 2.00 dB                              |
| Rejection Min         | 40dB@DC-960-1010MHz / 50dB@DC-960MHz |
| VSWR Max              | 2.00                                 |
| Rated Power           | 20 W                                 |
| Impedance             | 50 Ω                                 |
| Connector Type        | SMA-F                                |
| Size                  | 53*20*10 mm                          |
| Weight                | 1                                    |
| Surface Finishing     | Black Painting                       |
| Operating Temperature | Ordinary Temperature                 |
| Storage Temperature   | -55~+85 °C                           |
| ROHS Compliant        | Yes                                  |
|                       |                                      |

## **Outline Drawing (mm)**