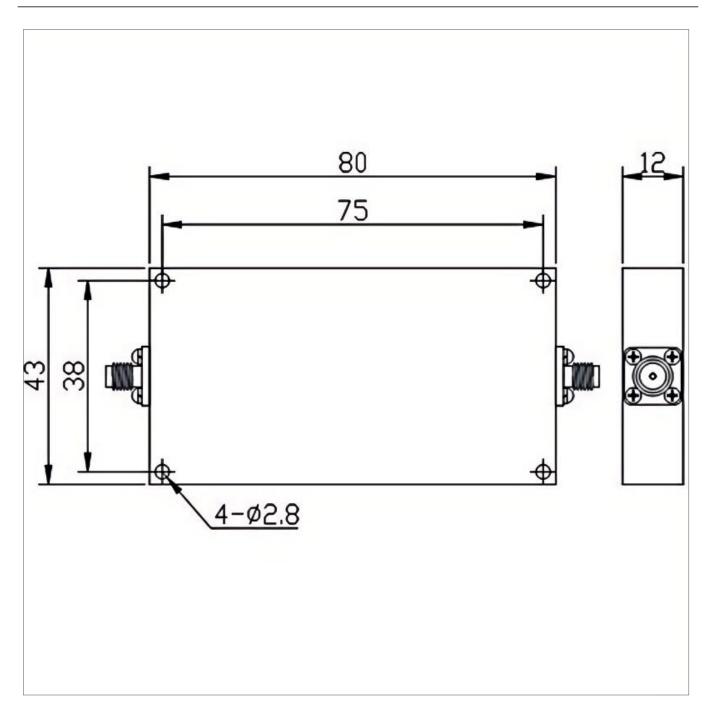

## **General Parameters**

| Frequency Range       | 1100~9000 MHz        |
|-----------------------|----------------------|
| Insertion Loss Max    | 3.00 dB              |
| Rejection Min         | 60dB min@DC-946MHz   |
| VSWR Max              | 2.00                 |
| Rated Power           | 20 W                 |
| Impedance             | 50 Ω                 |
| Connector Type        | SMA-F                |
| Size                  | 80*43*12 mm          |
| Weight                | I .                  |
| Surface Finishing     | Black Painting       |
| Operating Temperature | Ordinary Temperature |
| Storage Temperature   | -55~+85 °C           |
| ROHS Compliant        | Yes                  |

## **Outline Drawing (mm)**