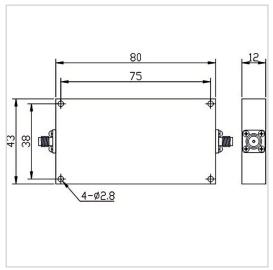

## **General Parameters**

| Frequency Range       | 1100~9000 MHz        |
|-----------------------|----------------------|
| Insertion Loss Max    | 3.00 dB              |
| Rejection Min         | 60dB min@DC-946MHz   |
| VSWR Max              | 2.00                 |
| Rated Power           | 20 W                 |
| Impedance             | 50 Ω                 |
| Connector Type        | SMA-F                |
| Size                  | 80*43*12 mm          |
| Weight                | I .                  |
| Surface Finishing     | Black Painting       |
| Operating Temperature | Ordinary Temperature |
| Storage Temperature   | -55~+85 °C           |
| ROHS Compliant        | Yes                  |

## **Outline Drawing (mm)**