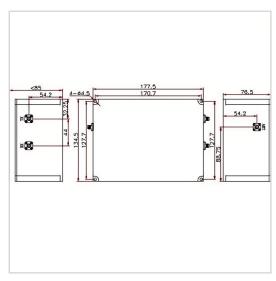

## **Outline Drawing (mm)**

Web:www.solutionrf.com

Whatsapp:+86-15351235297

## **General Parameters**

| Frequency Range       | 412~427 MHz       |
|-----------------------|-------------------|
| Insertion Loss Max    | 1.7 dB            |
| Ripple Max            | 1.0 dB            |
| Return Loss Min       | 18 dB             |
| Average Power         | 50 W              |
| Peak Power            | 200 W             |
| Rejection Min         | 40 dB / 85 dB     |
| Bandwidth             | 5 MHz             |
| VSWR Max              | I                 |
| Impedance             | 50 Ω              |
| Connector Type        | SMA-F             |
| Size                  | 177.5*134.5*85 mm |
| Color                 | Black             |
| Operating Temperature | -20~+60 °C        |