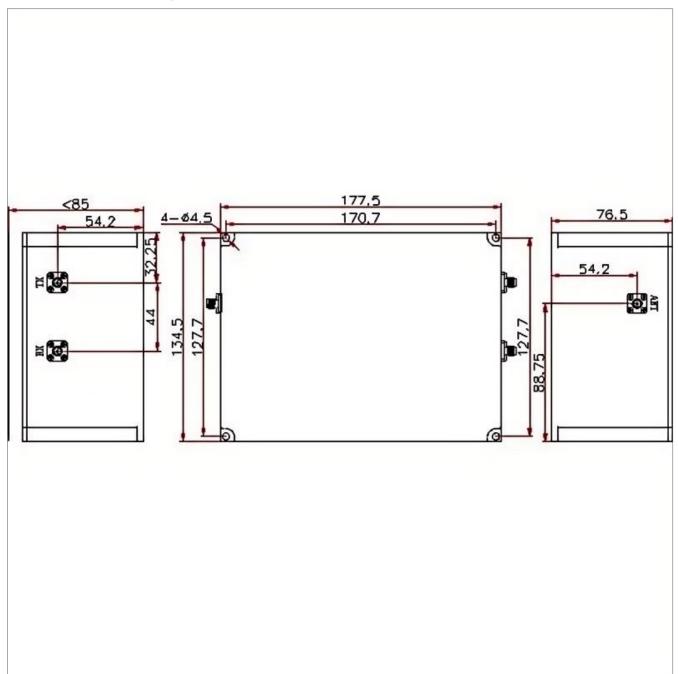

## **Outline Drawing (mm)**

Web:www.solutionrf.com

Whatsapp:+86-15351235297

## **General Parameters**

| Frequency Range       | 412~427 MHz       |
|-----------------------|-------------------|
| Insertion Loss Max    | 1.7 dB            |
| Ripple Max            | 1.0 dB            |
| Return Loss Min       | 18 dB             |
| Average Power         | 50 W              |
| Peak Power            | 200 W             |
| Rejection Min         | 40 dB / 85 dB     |
| Bandwidth             | 5 MHz             |
| VSWR Max              | I                 |
| Impedance             | 50 Ω              |
| Connector Type        | SMA-F             |
| Size                  | 177.5*134.5*85 mm |
| Color                 | Black             |
| Operating Temperature | -20~+60 °C        |