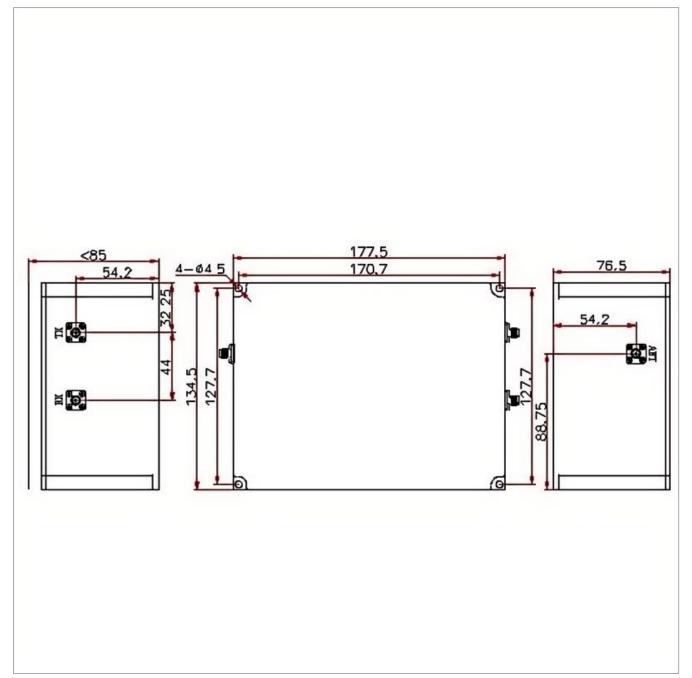

## **Outline Drawing (mm)**

## **General Parameters**

| Frequency Range       | 385~400 MHz       |
|-----------------------|-------------------|
| Insertion Loss Max    | 1.7 dB            |
| Ripple Max            | 1.0 dB            |
| Return Loss Min       | 18 dB             |
| Average Power         | 50 W              |
| Peak Power            | 200 W             |
| Rejection Min         | 40 dB / 85 dB     |
| Bandwidth             | 5 MHz             |
| VSWR Max              | /                 |
| Impedance             | 50 Ω              |
| Connector Type        | SMA-F             |
| Size                  | 177.5*134.5*85 mm |
| Color                 | Black             |
| Operating Temperature | -20~+60 °C        |