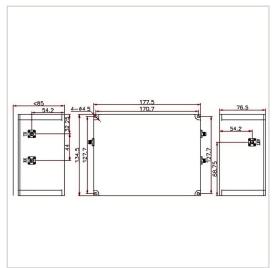

## **Outline Drawing (mm)**

## **General Parameters**

| Frequency Range       | 385~400 MHz       |
|-----------------------|-------------------|
| Insertion Loss Max    | 1.7 dB            |
| Ripple Max            | 1.0 dB            |
| Return Loss Min       | 18 dB             |
| Average Power         | 50 W              |
| Peak Power            | 200 W             |
| Rejection Min         | 40 dB / 85 dB     |
| Bandwidth             | 5 MHz             |
| VSWR Max              | /                 |
| Impedance             | 50 Ω              |
| Connector Type        | SMA-F             |
| Size                  | 177.5*134.5*85 mm |
| Color                 | Black             |
| Operating Temperature | -20~+60 °C        |