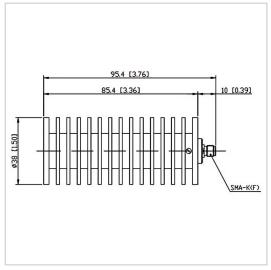

## **Outline Drawing (mm)**

Web:www.solutionrf.com

Whatsapp:+86-15351235297

## **General Parameters**

| Frequency Range       | DC~12.4 GHz |
|-----------------------|-------------|
| Connector Type        | SMA-F (K)   |
| VSWR Max              | 1.35        |
| Impedance             | 50 Ω        |
| Power                 | 50 W        |
| Size                  | Ф38*85.4 mm |
| Weight                | 170 g       |
| Operating Temperature | -55~+125 °C |
| Storage Temperature   | 1           |
| ROHS Compliant        | Yes         |