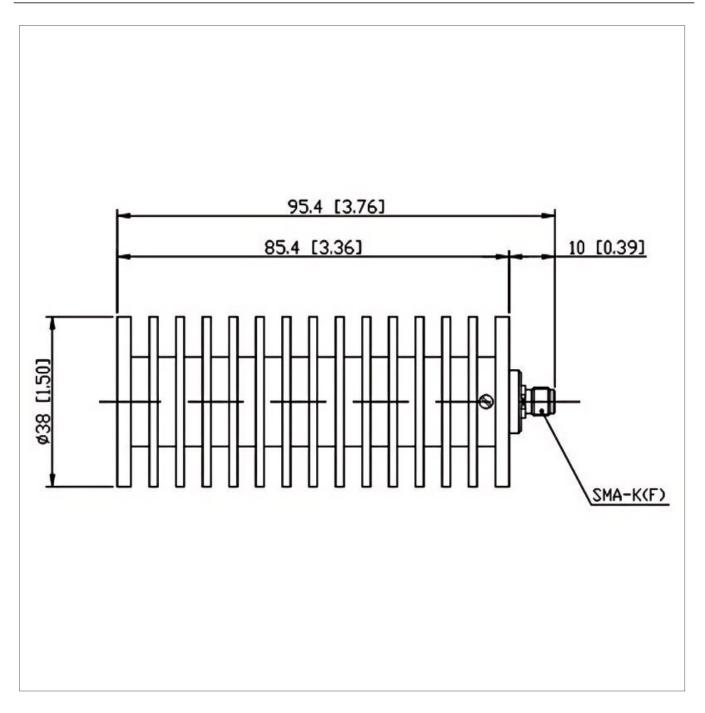

## **Outline Drawing (mm)**

Web:www.solutionrf.com

Whatsapp:+86-15351235297

## **General Parameters**

| Frequency Range       | DC~12.4 GHz |
|-----------------------|-------------|
| Connector Type        | SMA-F (K)   |
| VSWR Max              | 1.35        |
| Impedance             | 50 Ω        |
| Power                 | 50 W        |
| Size                  | Ф38*85.4 mm |
| Weight                | 170 g       |
| Operating Temperature | -55~+125 °C |
| Storage Temperature   | 1           |
| ROHS Compliant        | Yes         |