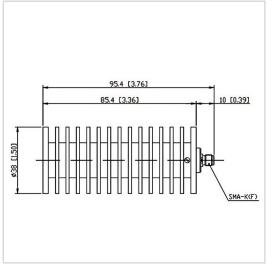

## **General Parameters**

| Frequency Range       | DC~10.0 GHz |
|-----------------------|-------------|
| Connector Type        | SMA-F (K)   |
| VSWR Max              | 1.30        |
| Impedance             | 50 Ω        |
| Power                 | 50 W        |
| Size                  | Ф38*85.4 mm |
| Weight                | 170 g       |
| Operating Temperature | -55~+125 °C |
| Storage Temperature   |             |
| ROHS Compliant        | Yes         |

## **Outline Drawing (mm)**