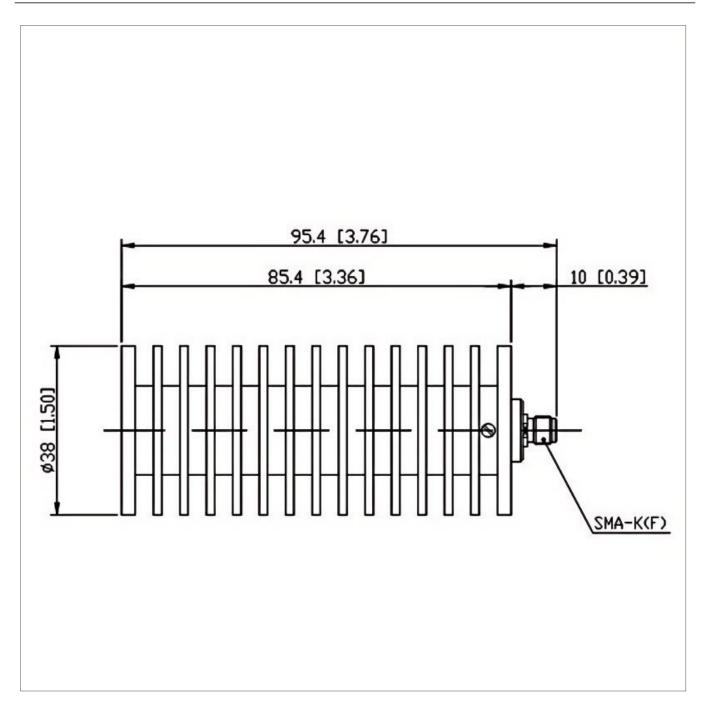

## **General Parameters**

| Frequency Range       | DC~10.0 GHz |
|-----------------------|-------------|
| Connector Type        | SMA-F (K)   |
| VSWR Max              | 1.30        |
| Impedance             | 50 Ω        |
| Power                 | 50 W        |
| Size                  | Ф38*85.4 mm |
| Weight                | 170 g       |
| Operating Temperature | -55~+125 °C |
| Storage Temperature   |             |
| ROHS Compliant        | Yes         |

## **Outline Drawing (mm)**