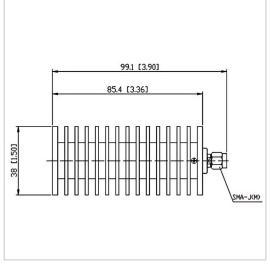

## **Outline Drawing (mm)**

## **General Parameters**

| Frequency Range       | DC~18.0 GHz |
|-----------------------|-------------|
| Connector Type        | SMA-M (J)   |
| VSWR Max              | 1.40        |
| Impedance             | 50 Ω        |
| Power                 | 50 W        |
| Size                  | Ф38*85.4 mm |
| Weight                | 170 g       |
| Operating Temperature | -55~+125 °C |
| Storage Temperature   |             |
| ROHS Compliant        | Yes         |