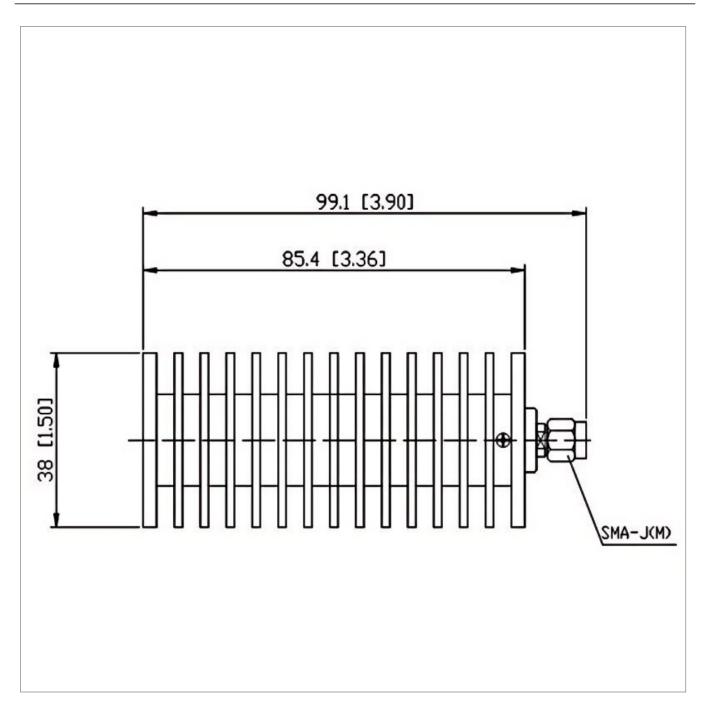

## **Outline Drawing (mm)**

## **General Parameters**

| Frequency Range       | DC~18.0 GHz |
|-----------------------|-------------|
| Connector Type        | SMA-M (J)   |
| VSWR Max              | 1.40        |
| Impedance             | 50 Ω        |
| Power                 | 50 W        |
| Size                  | Ф38*85.4 mm |
| Weight                | 170 g       |
| Operating Temperature | -55~+125 °C |
| Storage Temperature   |             |
| ROHS Compliant        | Yes         |