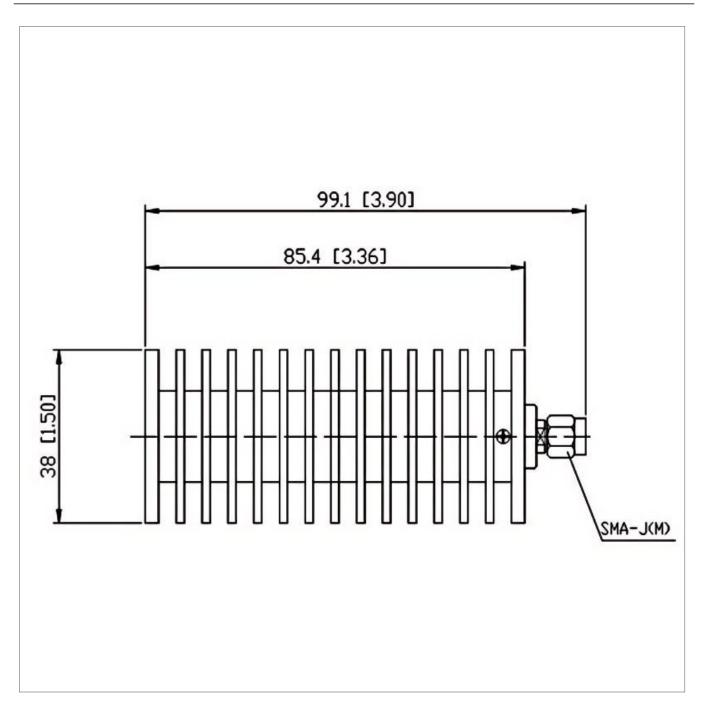

## **General Parameters**

| Frequency Range       | DC~12.4 GHz |
|-----------------------|-------------|
| Connector Type        | SMA-M (J)   |
| VSWR Max              | 1.35        |
| Impedance             | 50 Ω        |
| Power                 | 50 W        |
| Size                  | Ф38*85.4 mm |
| Weight                | 170 g       |
| Operating Temperature | -55~+125 °C |
| Storage Temperature   |             |
| ROHS Compliant        | Yes         |

## **Outline Drawing (mm)**