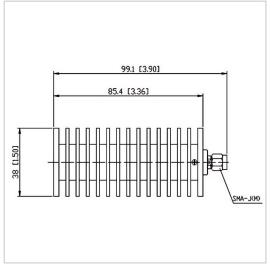

## **General Parameters**

| Frequency Range       | DC~12.4 GHz |
|-----------------------|-------------|
| Connector Type        | SMA-M (J)   |
| VSWR Max              | 1.35        |
| Impedance             | 50 Ω        |
| Power                 | 50 W        |
| Size                  | Ф38*85.4 mm |
| Weight                | 170 g       |
| Operating Temperature | -55~+125 °C |
| Storage Temperature   |             |
| ROHS Compliant        | Yes         |

## **Outline Drawing (mm)**