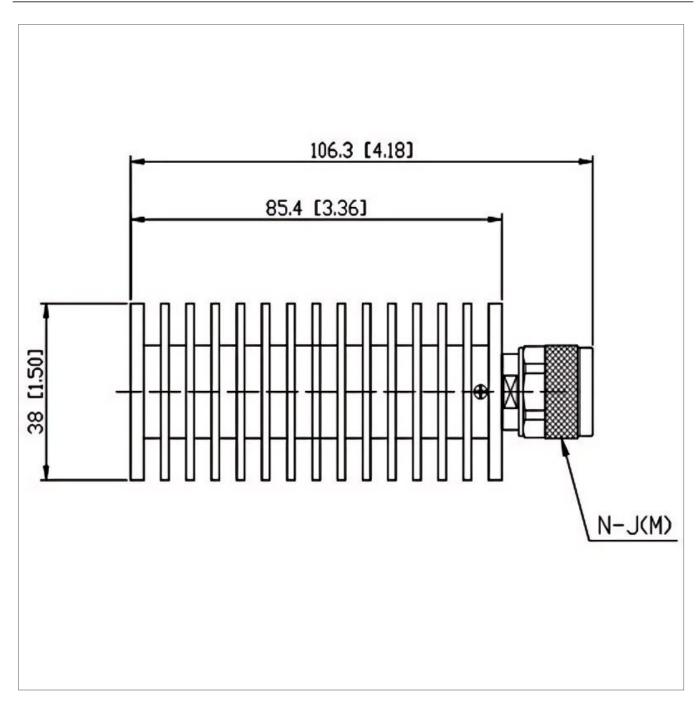

## **General Parameters**

| Frequency Range       | DC~12.4 GHz |
|-----------------------|-------------|
| Connector Type        | N-M (J)     |
| VSWR Max              | 1.35        |
| Impedance             | 50 Ω        |
| Power                 | 50 W        |
| Size                  | Ф38*85.4 mm |
| Weight                | 215 g       |
| Operating Temperature | -55~+125 °C |
| Storage Temperature   |             |
| ROHS Compliant        | Yes         |

## **Outline Drawing (mm)**

Web:www.solutionrf.com Whatsapp:+86-15351235297 Email:Contact@solutionrf.com