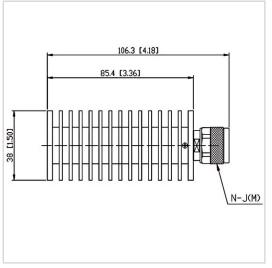

## **General Parameters**

| Frequency Range       | DC~12.4 GHz |
|-----------------------|-------------|
| Connector Type        | N-M (J)     |
| VSWR Max              | 1.35        |
| Impedance             | 50 Ω        |
| Power                 | 50 W        |
| Size                  | Ф38*85.4 mm |
| Weight                | 215 g       |
| Operating Temperature | -55~+125 °C |
| Storage Temperature   |             |
| ROHS Compliant        | Yes         |

## **Outline Drawing (mm)**

Web:www.solutionrf.com Whatsapp:+86-15351235297 Email:Contact@solutionrf.com