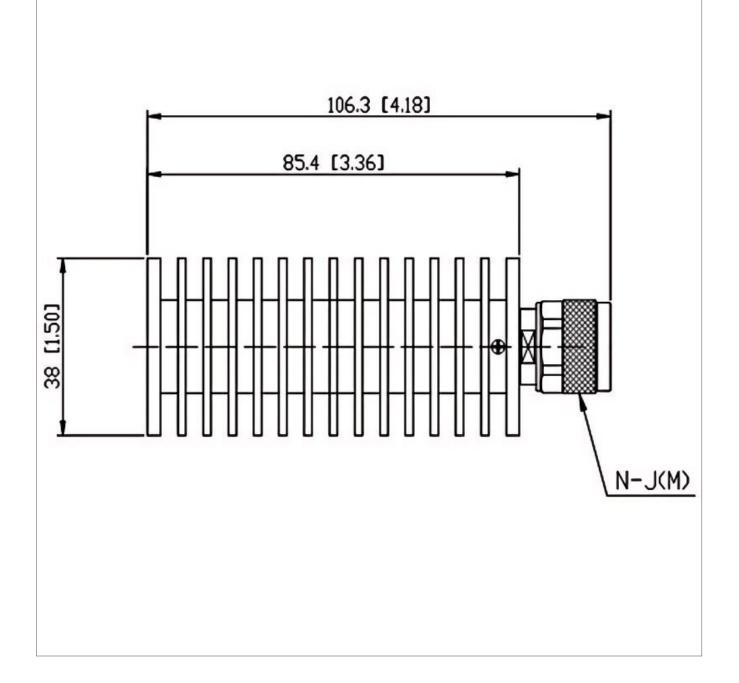

## **General Parameters**

| Frequency Range       | DC~10.0 GHz |
|-----------------------|-------------|
| Connector Type        | N-M (J)     |
| VSWR Max              | 1.30        |
| Impedance             | 50 Ω        |
| Power                 | 50 W        |
| Size                  | Φ38*85.4 mm |
| Weight                | 215 g       |
| Operating Temperature | -55~+125 °C |
| Storage Temperature   | /           |
| ROHS Compliant        | Yes         |

## **Outline Drawing (mm)**

F

R