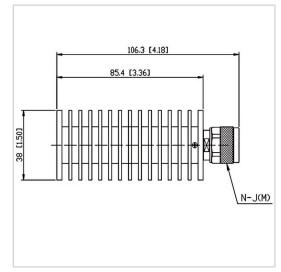

## **General Parameters**

| Frequency Range       | DC~10.0 GHz |
|-----------------------|-------------|
| Connector Type        | N-M (J)     |
| VSWR Max              | 1.30        |
| Impedance             | 50 Ω        |
| Power                 | 50 W        |
| Size                  | Φ38*85.4 mm |
| Weight                | 215 g       |
| Operating Temperature | -55~+125 °C |
| Storage Temperature   | /           |
| ROHS Compliant        | Yes         |

## **Outline Drawing (mm)**

F

R