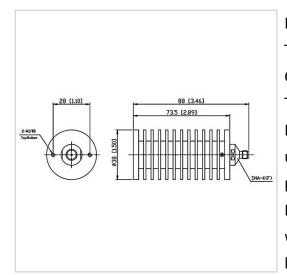

## **Outline Drawing (mm)**

## **General Parameters**

| Frequency Range       | DC~6.0 GHz  |
|-----------------------|-------------|
| Connector Type        | SMA-F (K)   |
| VSWR Max              | 1.25        |
| Impedance             | 50 Ω        |
| Power                 | 50 W        |
| Size                  | Φ38*73.5 mm |
| Weight                | 180 g       |
| Operating Temperature | -55~+125 °C |
| Storage Temperature   | 1           |
| ROHS Compliant        | Yes         |