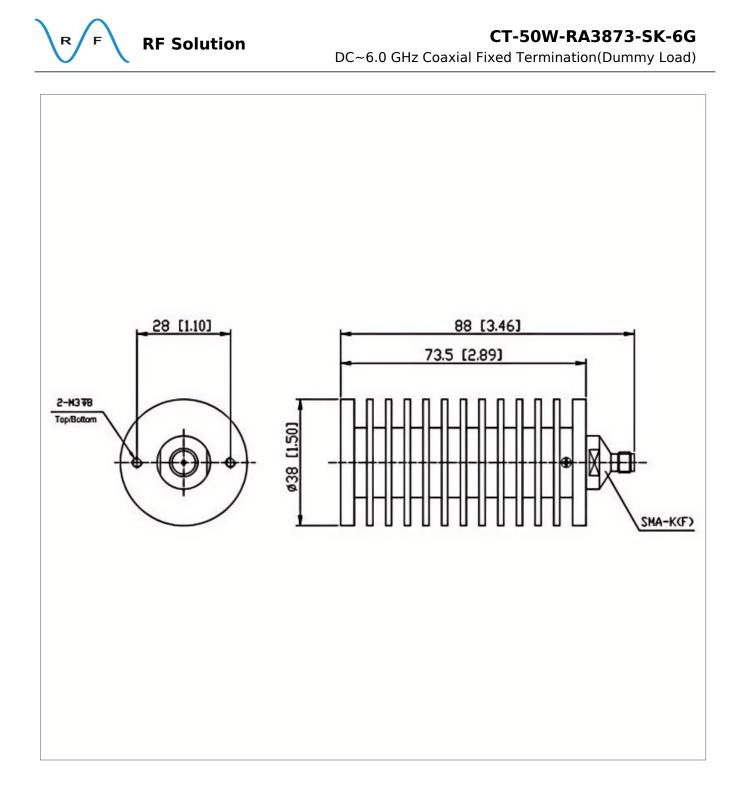

## **Outline Drawing (mm)**

## **General Parameters**

| Frequency Range       | DC~6.0 GHz  |
|-----------------------|-------------|
| Connector Type        | SMA-F (K)   |
| VSWR Max              | 1.25        |
| Impedance             | 50 Ω        |
| Power                 | 50 W        |
| Size                  | Φ38*73.5 mm |
| Weight                | 180 g       |
| Operating Temperature | -55~+125 °C |
| Storage Temperature   | 1           |
| ROHS Compliant        | Yes         |