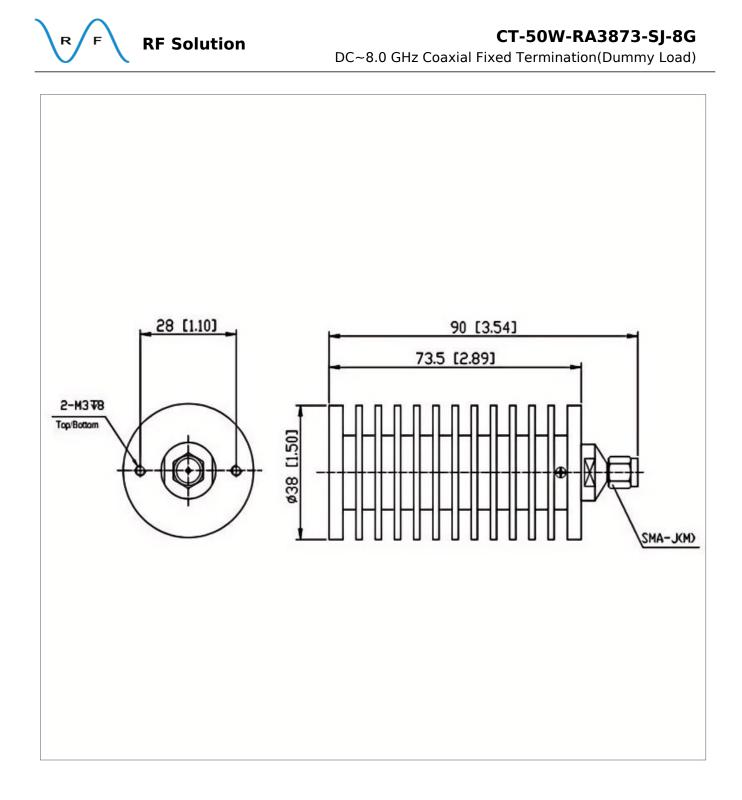

## **Outline Drawing (mm)**

## **General Parameters**

| Frequency Range       | DC~8.0 GHz  |
|-----------------------|-------------|
| Connector Type        | SMA-M (J)   |
| VSWR Max              | 1.30        |
| Impedance             | 50 Ω        |
| Power                 | 50 W        |
| Size                  | Φ38*73.5 mm |
| Weight                | 180 g       |
| Operating Temperature | -55~+125 °C |
| Storage Temperature   | 1           |
| ROHS Compliant        | Yes         |