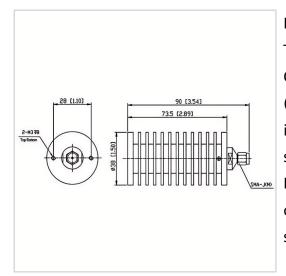

## **Outline Drawing (mm)**

## **General Parameters**

| Frequency Range       | DC~8.0 GHz  |
|-----------------------|-------------|
| Connector Type        | SMA-M (J)   |
| VSWR Max              | 1.30        |
| Impedance             | 50 Ω        |
| Power                 | 50 W        |
| Size                  | Φ38*73.5 mm |
| Weight                | 180 g       |
| Operating Temperature | -55~+125 °C |
| Storage Temperature   | 1           |
| ROHS Compliant        | Yes         |