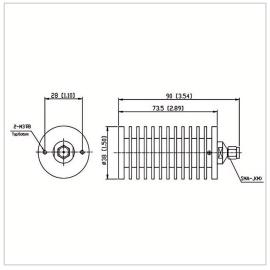

## **General Parameters**

| Frequency Range       | DC~6.0 GHz  |
|-----------------------|-------------|
| Connector Type        | SMA-M (J)   |
| VSWR Max              | 1.25        |
| Impedance             | 50 Ω        |
| Power                 | 50 W        |
| Size                  | Ф38*73.5 mm |
| Weight                | 180 g       |
| Operating Temperature | -55~+125 °C |
| Storage Temperature   | 1           |
| ROHS Compliant        | Yes         |

## **Outline Drawing (mm)**