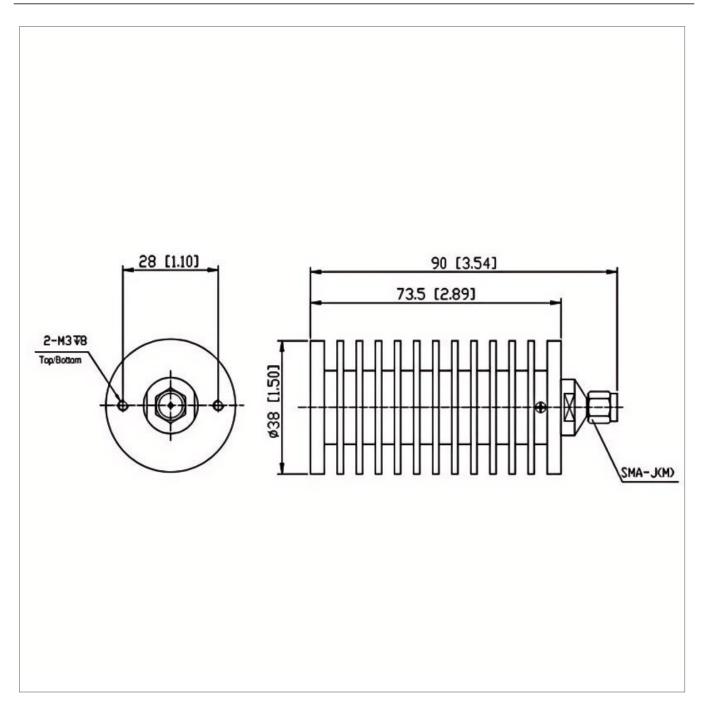

## **General Parameters**

| Frequency Range       | DC~6.0 GHz  |
|-----------------------|-------------|
| Connector Type        | SMA-M (J)   |
| VSWR Max              | 1.25        |
| Impedance             | 50 Ω        |
| Power                 | 50 W        |
| Size                  | Ф38*73.5 mm |
| Weight                | 180 g       |
| Operating Temperature | -55~+125 °C |
| Storage Temperature   | 1           |
| ROHS Compliant        | Yes         |

## **Outline Drawing (mm)**