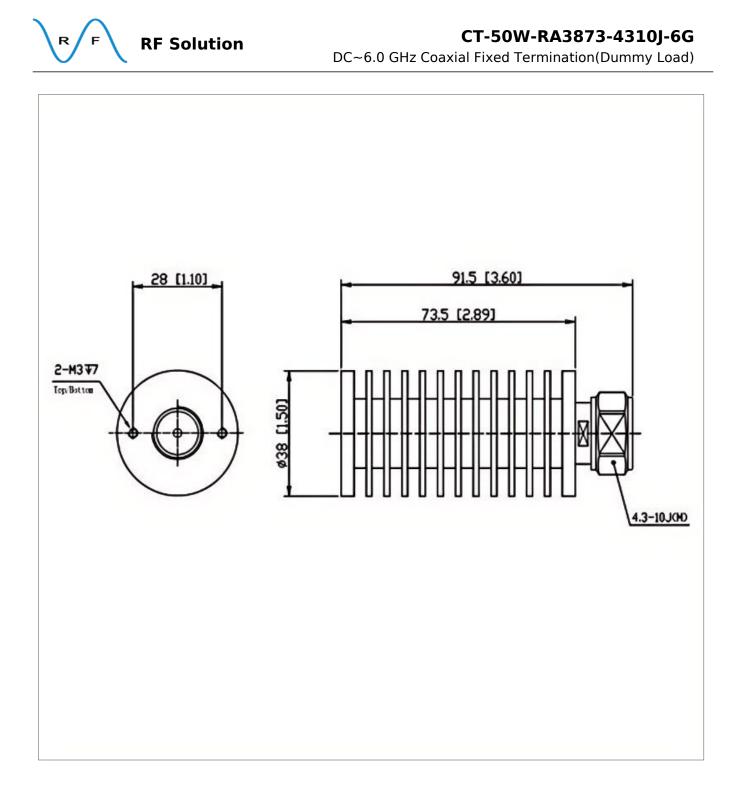

## **Outline Drawing (mm)**

## **General Parameters**

| Frequency Range       | DC~6.0 GHz   |
|-----------------------|--------------|
| Connector Type        | 4.3-10-M (J) |
| VSWR Max              | 1.30         |
| Impedance             | 50 Ω         |
| Power                 | 50 W         |
| Size                  | Φ38*73.5 mm  |
| Weight                | 220 g        |
| Operating Temperature | -55~+125 °C  |
| Storage Temperature   | 1            |
| ROHS Compliant        | Yes          |