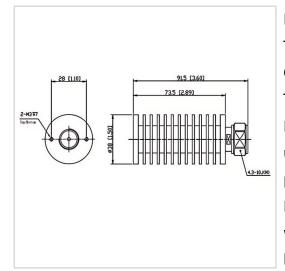

## **Outline Drawing (mm)**

## **General Parameters**

| Frequency Range       | DC~6.0 GHz   |
|-----------------------|--------------|
| Connector Type        | 4.3-10-M (J) |
| VSWR Max              | 1.30         |
| Impedance             | 50 Ω         |
| Power                 | 50 W         |
| Size                  | Φ38*73.5 mm  |
| Weight                | 220 g        |
| Operating Temperature | -55~+125 °C  |
| Storage Temperature   | 1            |
| ROHS Compliant        | Yes          |