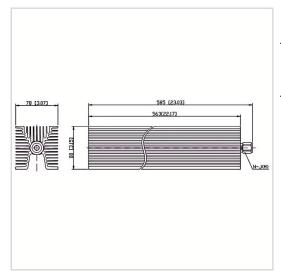

## **General Parameters**

| Frequency Range       | DC~6.0 GHz   |
|-----------------------|--------------|
| Connector Type        | N-M (J)      |
| VSWR Max              | 1.45         |
| Impedance             | 50 Ω         |
| Power                 | 500 W        |
| Size                  | 563*80*78 mm |
| Weight                | 3600 g       |
| Operating Temperature | -55~+125 °C  |
| Storage Temperature   | /            |
| ROHS Compliant        | Yes          |

## **Outline Drawing (mm)**