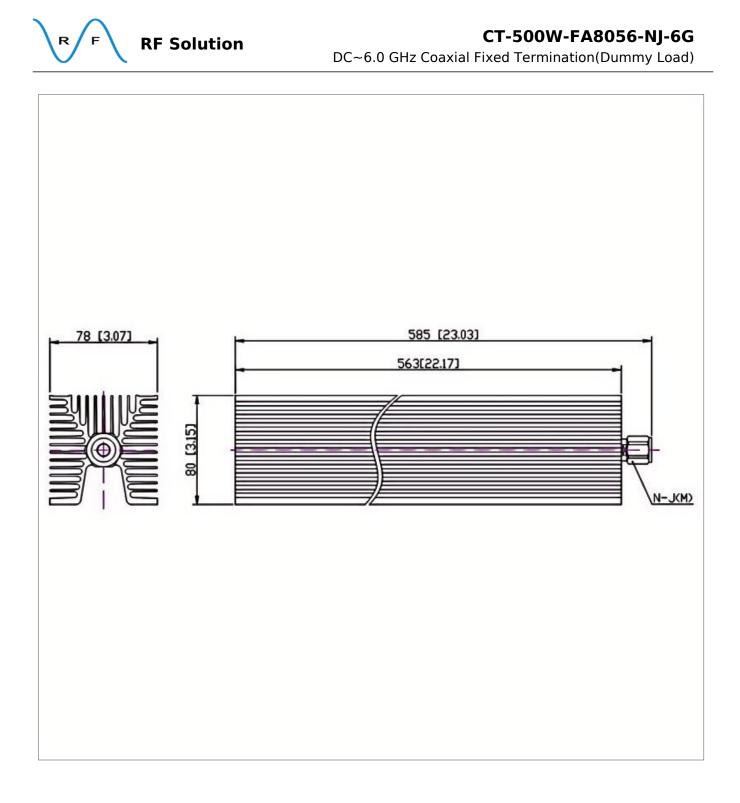

## **General Parameters**

| Frequency Range       | DC~6.0 GHz   |
|-----------------------|--------------|
| Connector Type        | N-M (J)      |
| VSWR Max              | 1.45         |
| Impedance             | 50 Ω         |
| Power                 | 500 W        |
| Size                  | 563*80*78 mm |
| Weight                | 3600 g       |
| Operating Temperature | -55~+125 °C  |
| Storage Temperature   | /            |
| ROHS Compliant        | Yes          |

## **Outline Drawing (mm)**