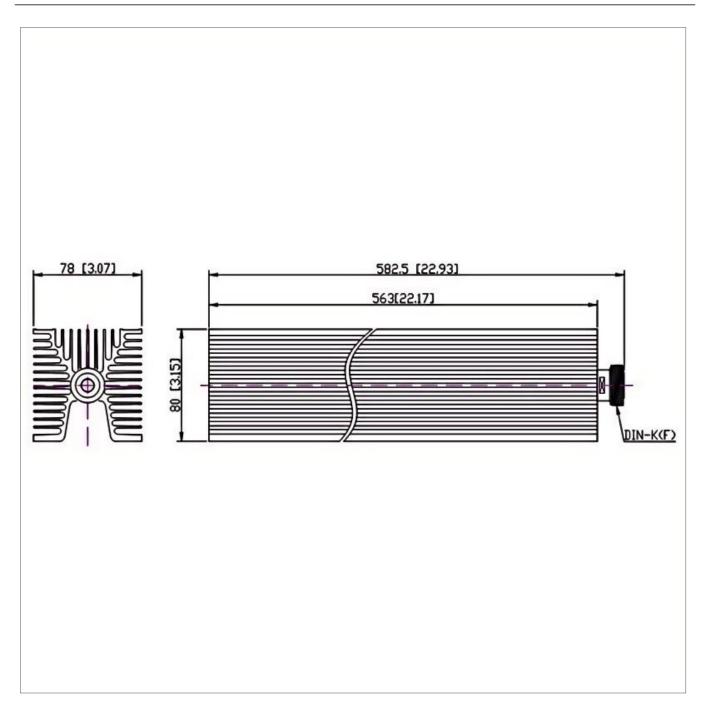

## **General Parameters**

| Frequency Range       | DC~6.0 GHz   |
|-----------------------|--------------|
| Connector Type        | DIN-F (K)    |
| VSWR Max              | 1.45         |
| Impedance             | 50 Ω         |
| Power                 | 500 W        |
| Size                  | 563*80*78 mm |
| Weight                | 3600 g       |
| Operating Temperature | -55~+125 °C  |
| Storage Temperature   | 1            |
| ROHS Compliant        | Yes          |

## **Outline Drawing (mm)**

DC~6.0 GHz Coaxial Fixed Termination(Dummy Load)