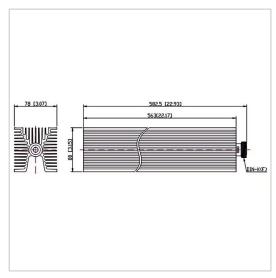

## **General Parameters**

| Frequency Range       | DC~6.0 GHz   |
|-----------------------|--------------|
| Connector Type        | DIN-F (K)    |
| VSWR Max              | 1.45         |
| Impedance             | 50 Ω         |
| Power                 | 500 W        |
| Size                  | 563*80*78 mm |
| Weight                | 3600 g       |
| Operating Temperature | -55~+125 °C  |
| Storage Temperature   | 1            |
| ROHS Compliant        | Yes          |

## **Outline Drawing (mm)**

DC~6.0 GHz Coaxial Fixed Termination(Dummy Load)