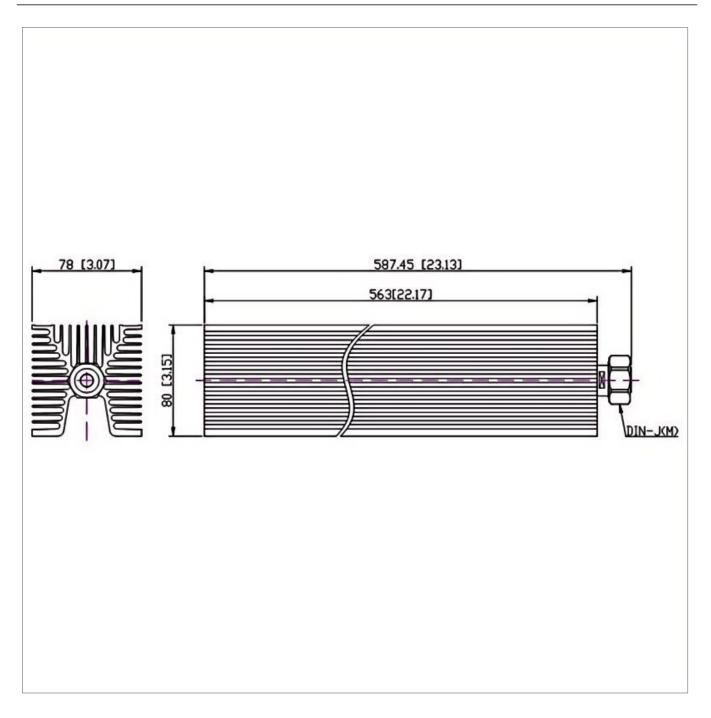

## **Outline Drawing (mm)**

DC~6.0 GHz Coaxial Fixed Termination(Dummy Load)

## **General Parameters**

| Frequency Range       | DC~6.0 GHz   |
|-----------------------|--------------|
| Connector Type        | DIN-M (J)    |
| VSWR Max              | 1.30         |
| Impedance             | 50 Ω         |
| Power                 | 500 W        |
| Size                  | 563*80*78 mm |
| Weight                | 3600 g       |
| Operating Temperature | -55~+125 °C  |
| Storage Temperature   | 1            |
| ROHS Compliant        | Yes          |