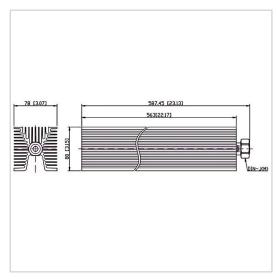

## **Outline Drawing (mm)**

DC~6.0 GHz Coaxial Fixed Termination(Dummy Load)

## **General Parameters**

| Frequency Range       | DC~6.0 GHz   |
|-----------------------|--------------|
| Connector Type        | DIN-M (J)    |
| VSWR Max              | 1.30         |
| Impedance             | 50 Ω         |
| Power                 | 500 W        |
| Size                  | 563*80*78 mm |
| Weight                | 3600 g       |
| Operating Temperature | -55~+125 °C  |
| Storage Temperature   | 1            |
| ROHS Compliant        | Yes          |