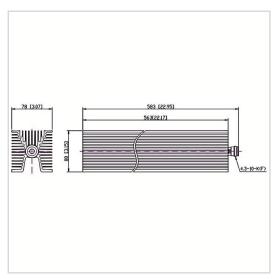

## **Outline Drawing (mm)**

DC~6.0 GHz Coaxial Fixed Termination(Dummy Load)

Web:www.solutionrf.com

Whatsapp:+86-15351235297

Email:Contact@solutionrf.com

## **General Parameters**

| Frequency Range       | DC~6.0 GHz   |
|-----------------------|--------------|
| Connector Type        | 4.3-10-F (K) |
| VSWR Max              | 1.45         |
| Impedance             | 50 Ω         |
| Power                 | 500 W        |
| Size                  | 563*80*78 mm |
| Weight                | 3600 g       |
| Operating Temperature | -55~+125 °C  |
| Storage Temperature   |              |
| ROHS Compliant        | Yes          |