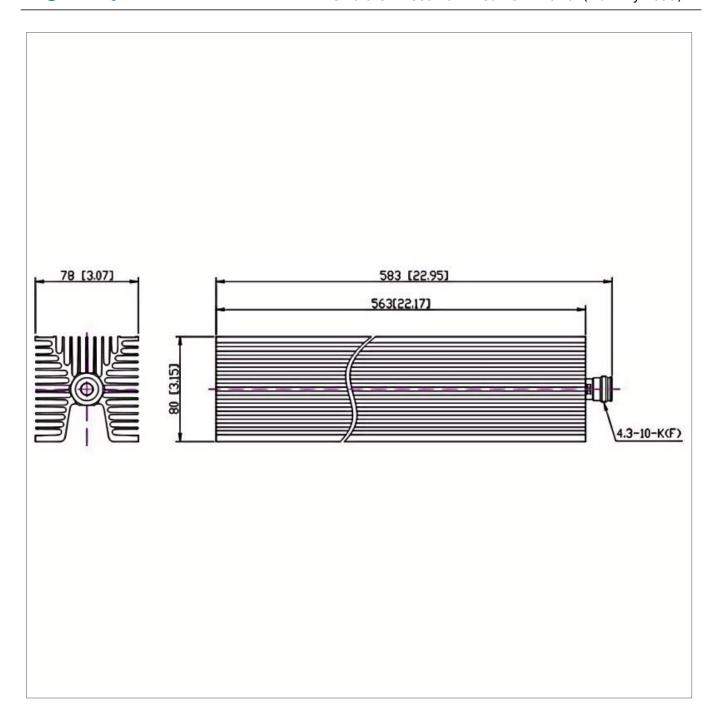

## **Outline Drawing (mm)**

DC~6.0 GHz Coaxial Fixed Termination(Dummy Load)

Web:www.solutionrf.com

Whatsapp:+86-15351235297

Email:Contact@solutionrf.com

## **General Parameters**

| Frequency Range       | DC~6.0 GHz   |
|-----------------------|--------------|
| Connector Type        | 4.3-10-F (K) |
| VSWR Max              | 1.45         |
| Impedance             | 50 Ω         |
| Power                 | 500 W        |
| Size                  | 563*80*78 mm |
| Weight                | 3600 g       |
| Operating Temperature | -55~+125 °C  |
| Storage Temperature   |              |
| ROHS Compliant        | Yes          |