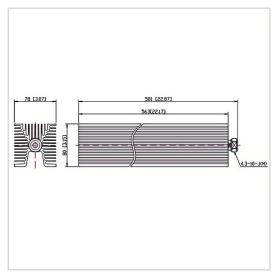

## **General Parameters**

| Frequency Range       | DC~6.0 GHz   |
|-----------------------|--------------|
| Connector Type        | 4.3-10-M (J) |
| VSWR Max              | 1.45         |
| Impedance             | 50 Ω         |
| Power                 | 500 W        |
| Size                  | 563*80*78 mm |
| Weight                | 3600 g       |
| Operating Temperature | -55~+125 °C  |
| Storage Temperature   |              |
| ROHS Compliant        | Yes          |

## **Outline Drawing (mm)**