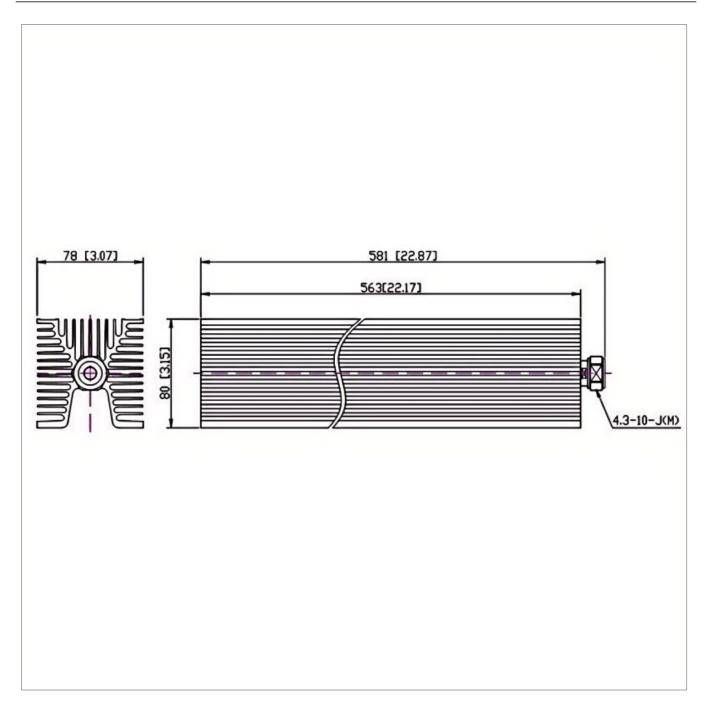

## **General Parameters**

| Frequency Range       | DC~6.0 GHz   |
|-----------------------|--------------|
| Connector Type        | 4.3-10-M (J) |
| VSWR Max              | 1.45         |
| Impedance             | 50 Ω         |
| Power                 | 500 W        |
| Size                  | 563*80*78 mm |
| Weight                | 3600 g       |
| Operating Temperature | -55~+125 °C  |
| Storage Temperature   |              |
| ROHS Compliant        | Yes          |

## **Outline Drawing (mm)**