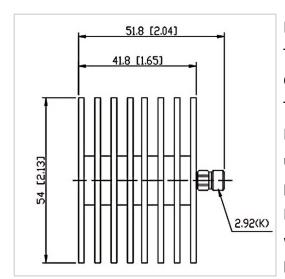

## **Outline Drawing (mm)**

R / F

DC~40.0 GHz Coaxial Fixed Termination(Dummy Load)

## **General Parameters**

| Frequency Range       | DC~40.0 GHz |
|-----------------------|-------------|
| Connector Type        | 2.92-F (K)  |
| VSWR Max              | 1.30        |
| Impedance             | 50 Ω        |
| Power                 | 30 W        |
| Size                  | Φ54*53.6 mm |
| Weight                | 113 g       |
| Operating Temperature | -55~+125 °C |
| Storage Temperature   | /           |
| ROHS Compliant        | Yes         |