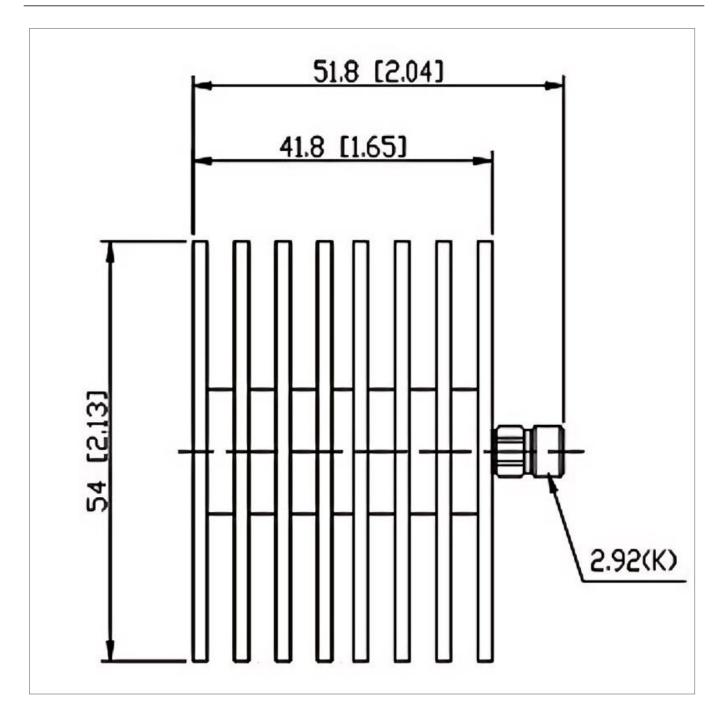

## **Outline Drawing (mm)**

R / F

DC~40.0 GHz Coaxial Fixed Termination(Dummy Load)

## **General Parameters**

| Frequency Range       | DC~40.0 GHz |
|-----------------------|-------------|
| Connector Type        | 2.92-F (K)  |
| VSWR Max              | 1.30        |
| Impedance             | 50 Ω        |
| Power                 | 30 W        |
| Size                  | Φ54*53.6 mm |
| Weight                | 113 g       |
| Operating Temperature | -55~+125 °C |
| Storage Temperature   | /           |
| ROHS Compliant        | Yes         |