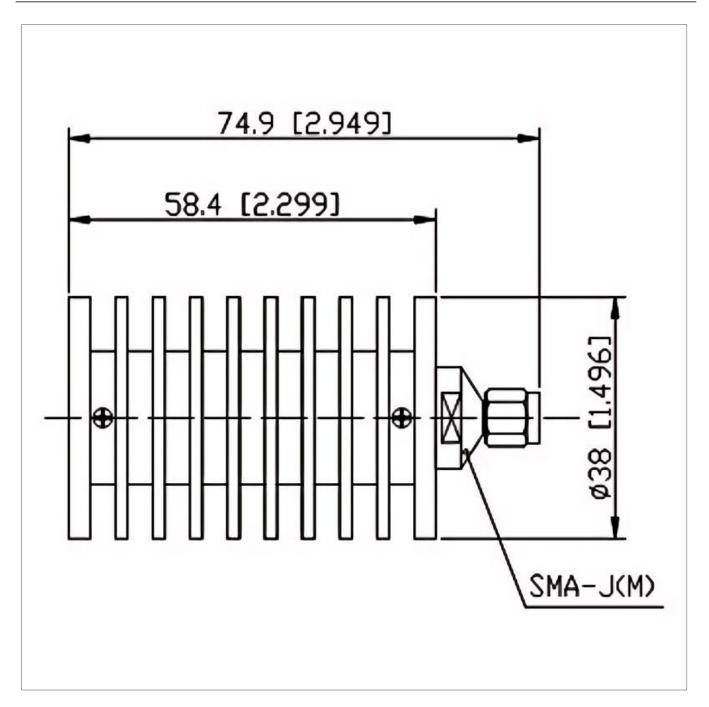

## **General Parameters**

| Frequency Range       | DC~26.5 GHz |
|-----------------------|-------------|
| Connector Type        | SMA-M (J)   |
| VSWR Max              | 1.50        |
| Impedance             | 50 Ω        |
| Power                 | 30 W        |
| Size                  | Ф38*74.9 mm |
| Weight                | 138 g       |
| Operating Temperature | -55~+125 °C |
| Storage Temperature   | 1           |
| ROHS Compliant        | Yes         |

## **Outline Drawing (mm)**

Web:www.solutionrf.com Whatsapp:+86-15351235297 Email:Contact@solutionrf.com