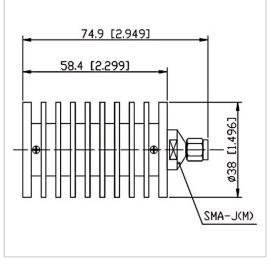

## **General Parameters**

| Frequency Range       | DC~26.5 GHz |
|-----------------------|-------------|
| Connector Type        | SMA-M (J)   |
| VSWR Max              | 1.50        |
| Impedance             | 50 Ω        |
| Power                 | 30 W        |
| Size                  | Ф38*74.9 mm |
| Weight                | 138 g       |
| Operating Temperature | -55~+125 °C |
| Storage Temperature   | 1           |
| ROHS Compliant        | Yes         |

## **Outline Drawing (mm)**

Web:www.solutionrf.com Whatsapp:+86-15351235297 Email:Contact@solutionrf.com