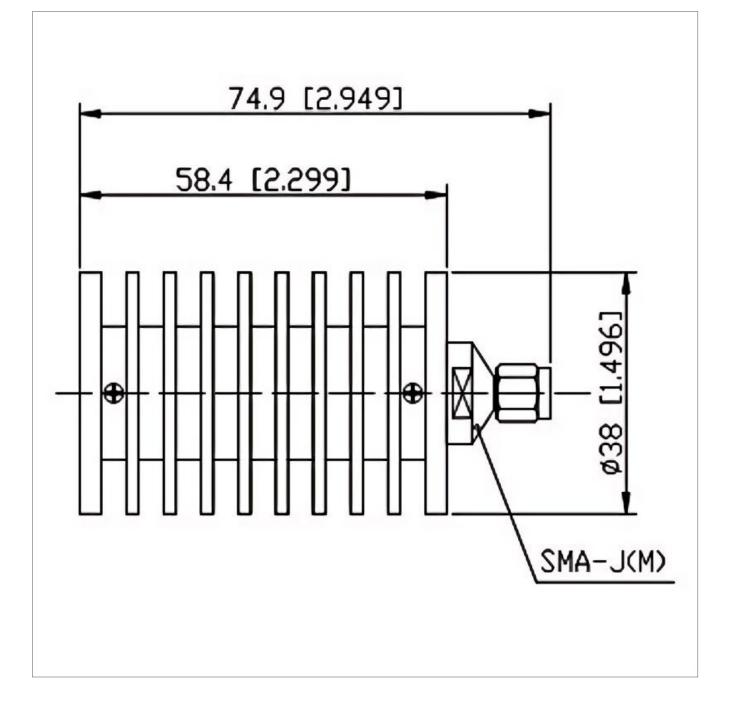

## **General Parameters**

| Frequency Range       | DC~18.0 GHz |
|-----------------------|-------------|
| Connector Type        | SMA-M (J)   |
| VSWR Max              | 1.35        |
| Impedance             | 50 Ω        |
| Power                 | 30 W        |
| Size                  | Φ38*74.9 mm |
| Weight                | 138 g       |
| Operating Temperature | -55~+125 °C |
| Storage Temperature   | 1           |
| ROHS Compliant        | Yes         |

## **Outline Drawing (mm)**

R