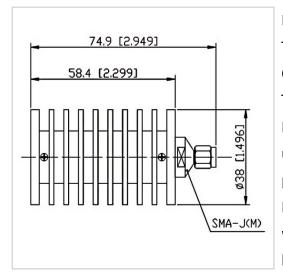

## **General Parameters**

| Frequency Range       | DC~18.0 GHz |
|-----------------------|-------------|
| Connector Type        | SMA-M (J)   |
| VSWR Max              | 1.35        |
| Impedance             | 50 Ω        |
| Power                 | 30 W        |
| Size                  | Φ38*74.9 mm |
| Weight                | 138 g       |
| Operating Temperature | -55~+125 °C |
| Storage Temperature   | 1           |
| ROHS Compliant        | Yes         |

## **Outline Drawing (mm)**

R