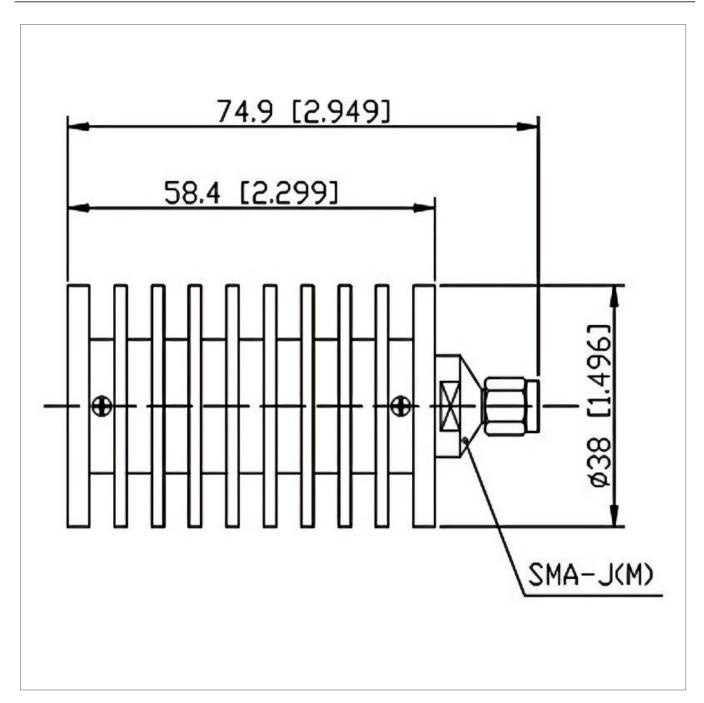

## **General Parameters**

| Frequency Range       | DC~12.4 GHz |
|-----------------------|-------------|
| Connector Type        | SMA-M (J)   |
| VSWR Max              | 1.30        |
| Impedance             | 50 Ω        |
| Power                 | 30 W        |
| Size                  | Ф38*74.9 mm |
| Weight                | 138 g       |
| Operating Temperature | -55~+125 °C |
| Storage Temperature   |             |
| ROHS Compliant        | Yes         |

## **Outline Drawing (mm)**

Web:www.solutionrf.com

Whatsapp: +86-15351235297