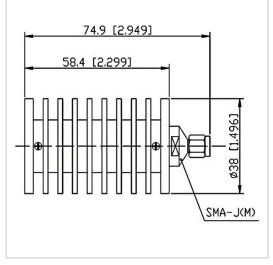

## **General Parameters**

| Frequency Range       | DC~12.4 GHz |
|-----------------------|-------------|
| Connector Type        | SMA-M (J)   |
| VSWR Max              | 1.30        |
| Impedance             | 50 Ω        |
| Power                 | 30 W        |
| Size                  | Ф38*74.9 mm |
| Weight                | 138 g       |
| Operating Temperature | -55~+125 °C |
| Storage Temperature   |             |
| ROHS Compliant        | Yes         |

## **Outline Drawing (mm)**

Web:www.solutionrf.com

Whatsapp: +86-15351235297