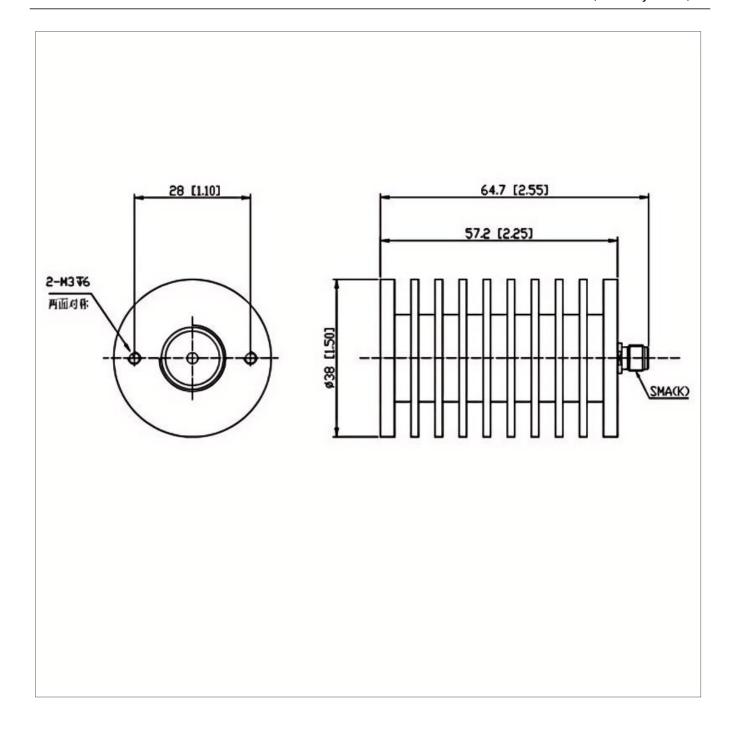

## **General Parameters**

| Frequency Range       | DC~18.0 GHz |
|-----------------------|-------------|
| Connector Type        | SMA-F (K)   |
| VSWR Max              | 1.35        |
| Impedance             | 50 Ω        |
| Power                 | 30 W        |
| Size                  | Φ38*57.2 mm |
| Weight                | 138 g       |
| Operating Temperature | -55~+125 °C |
| Storage Temperature   | /           |
| ROHS Compliant        | Yes         |

## **Outline Drawing (mm)**

R / F