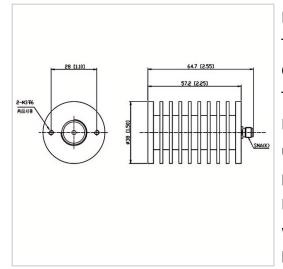

## **General Parameters**

| Frequency Range       | DC~18.0 GHz |
|-----------------------|-------------|
| Connector Type        | SMA-F (K)   |
| VSWR Max              | 1.35        |
| Impedance             | 50 Ω        |
| Power                 | 30 W        |
| Size                  | Φ38*57.2 mm |
| Weight                | 138 g       |
| Operating Temperature | -55~+125 °C |
| Storage Temperature   | /           |
| ROHS Compliant        | Yes         |

## **Outline Drawing (mm)**

R / F