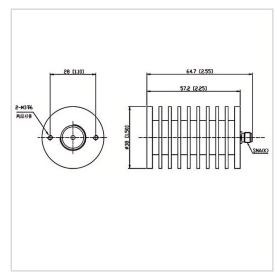

## **Outline Drawing (mm)**

## **General Parameters**

| Frequency Range       | DC~12.4 GHz |
|-----------------------|-------------|
| Connector Type        | SMA-F (K)   |
| VSWR Max              | 1.30        |
| Impedance             | 50 Ω        |
| Power                 | 30 W        |
| Size                  | Ф38*57.2 mm |
| Weight                | 138 g       |
| Operating Temperature | -55~+125 °C |
| Storage Temperature   |             |
| ROHS Compliant        | Yes         |