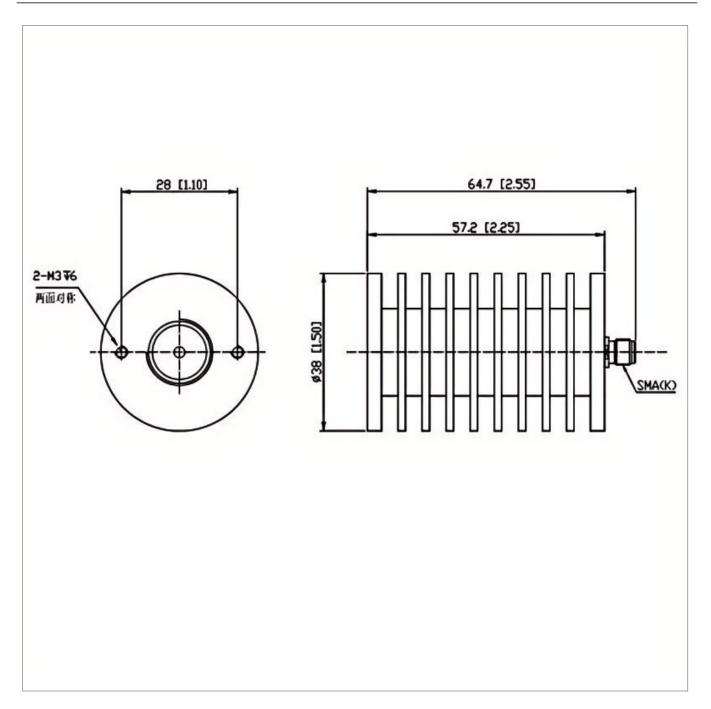

## **Outline Drawing (mm)**

## **General Parameters**

| Frequency Range       | DC~12.4 GHz |
|-----------------------|-------------|
| Connector Type        | SMA-F (K)   |
| VSWR Max              | 1.30        |
| Impedance             | 50 Ω        |
| Power                 | 30 W        |
| Size                  | Ф38*57.2 mm |
| Weight                | 138 g       |
| Operating Temperature | -55~+125 °C |
| Storage Temperature   |             |
| ROHS Compliant        | Yes         |