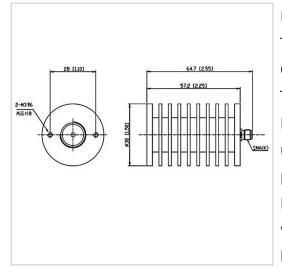

## **General Parameters**

| Frequency Range       | DC~10.0 GHz |
|-----------------------|-------------|
| Connector Type        | SMA-F (K)   |
| VSWR Max              | 1.30        |
| Impedance             | 50 Ω        |
| Power                 | 30 W        |
| Size                  | Φ38*57.2 mm |
| Weight                | 138 g       |
| Operating Temperature | -55~+125 °C |
| Storage Temperature   | /           |
| ROHS Compliant        | Yes         |

## **Outline Drawing (mm)**

R / F