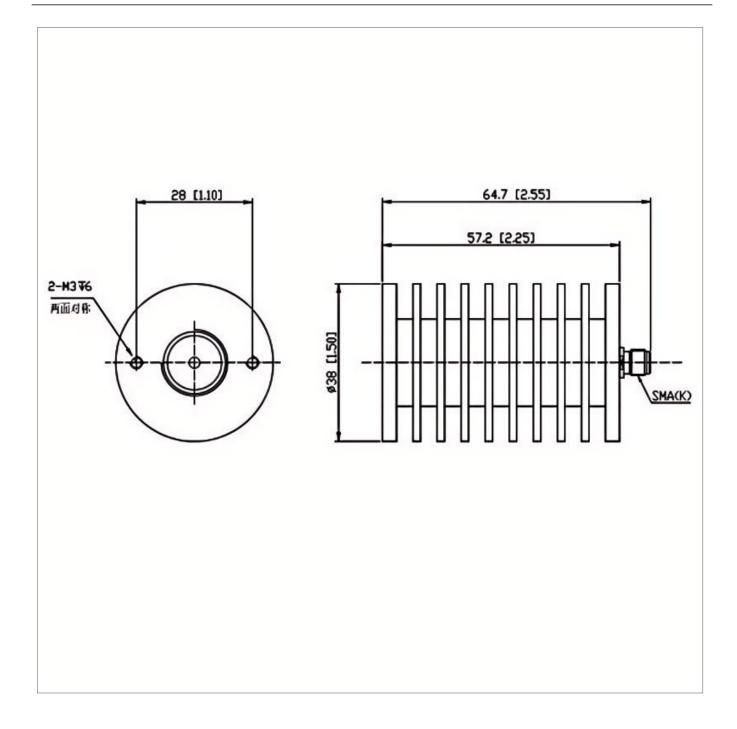

## **General Parameters**

| Frequency Range       | DC~10.0 GHz |
|-----------------------|-------------|
| Connector Type        | SMA-F (K)   |
| VSWR Max              | 1.30        |
| Impedance             | 50 Ω        |
| Power                 | 30 W        |
| Size                  | Φ38*57.2 mm |
| Weight                | 138 g       |
| Operating Temperature | -55~+125 °C |
| Storage Temperature   | /           |
| ROHS Compliant        | Yes         |

## **Outline Drawing (mm)**

R / F