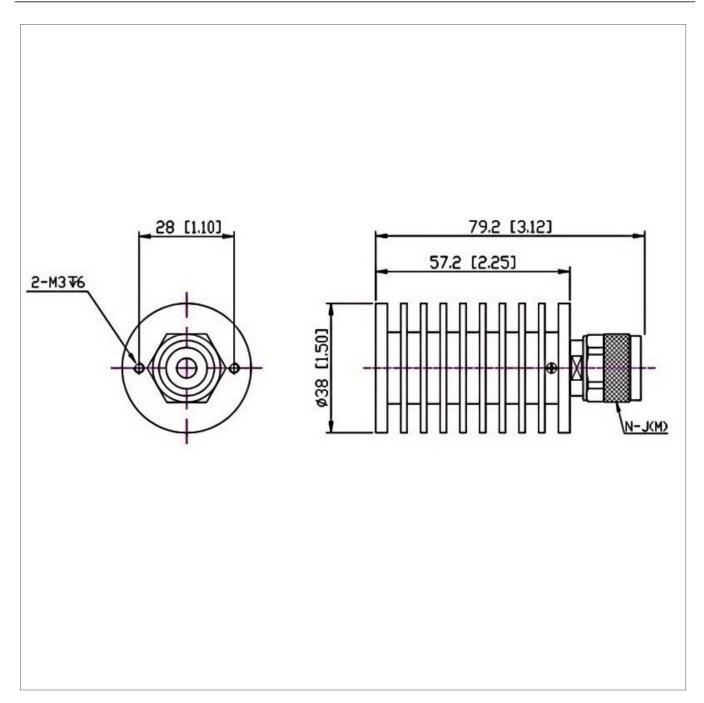

## **Outline Drawing (mm)**

Web:www.solutionrf.com

Whatsapp: +86-15351235297

## **General Parameters**

| Frequency Range       | DC~10.0 GHz |  |
|-----------------------|-------------|--|
| Connector Type        | N-M (J)     |  |
| VSWR Max              | 1.30        |  |
| Impedance             | 50 Ω        |  |
| Power                 | 30 W        |  |
| Size                  | Φ38*57.2 mm |  |
| Weight                | 158 g       |  |
| Operating Temperature | -55~+125 °C |  |
| Storage Temperature   | 1           |  |
| ROHS Compliant        | Yes         |  |