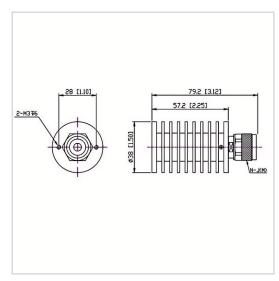

## **Outline Drawing (mm)**

Web:www.solutionrf.com

Whatsapp: +86-15351235297

## **General Parameters**

| Frequency Range       | DC~10.0 GHz |  |
|-----------------------|-------------|--|
| Connector Type        | N-M (J)     |  |
| VSWR Max              | 1.30        |  |
| Impedance             | 50 Ω        |  |
| Power                 | 30 W        |  |
| Size                  | Φ38*57.2 mm |  |
| Weight                | 158 g       |  |
| Operating Temperature | -55~+125 °C |  |
| Storage Temperature   | 1           |  |
| ROHS Compliant        | Yes         |  |