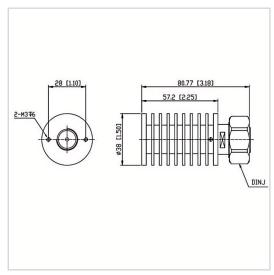

## **General Parameters**

| Frequency Range       | DC~6.0 GHz  |
|-----------------------|-------------|
| Connector Type        | DIN-M (J)   |
| VSWR Max              | 1.30        |
| Impedance             | 50 Ω        |
| Power                 | 30 W        |
| Size                  | Ф38*57.2 mm |
| Weight                | 200 g       |
| Operating Temperature | -55~+125 °C |
| Storage Temperature   |             |
| ROHS Compliant        | Yes         |

## **Outline Drawing (mm)**

Web:www.solutionrf.com

Whatsapp: +86-15351235297