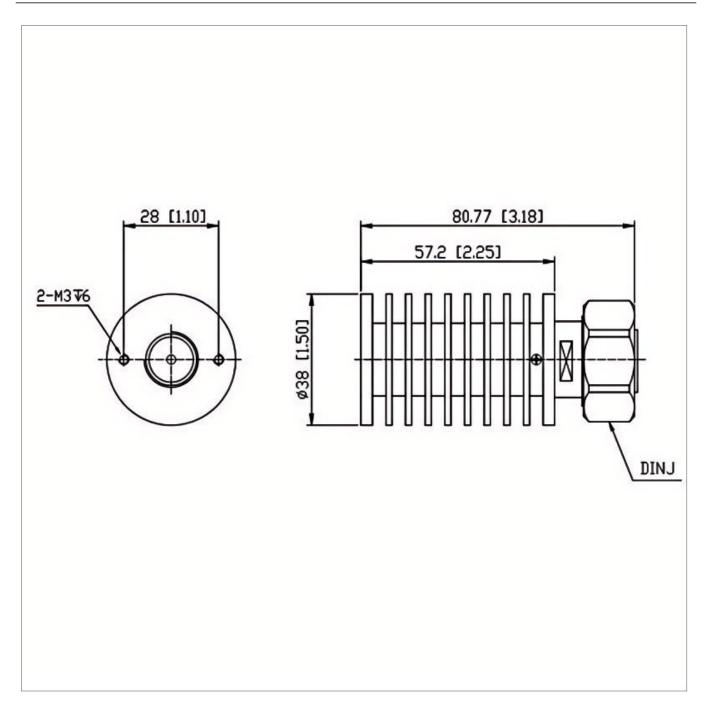

## **General Parameters**

| Frequency Range       | DC~6.0 GHz  |
|-----------------------|-------------|
| Connector Type        | DIN-M (J)   |
| VSWR Max              | 1.30        |
| Impedance             | 50 Ω        |
| Power                 | 30 W        |
| Size                  | Ф38*57.2 mm |
| Weight                | 200 g       |
| Operating Temperature | -55~+125 °C |
| Storage Temperature   |             |
| ROHS Compliant        | Yes         |

## **Outline Drawing (mm)**

Web:www.solutionrf.com

Whatsapp: +86-15351235297