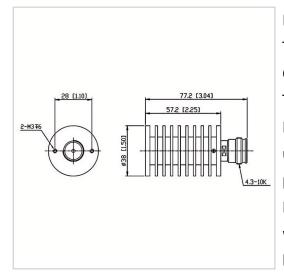

RF Solution offer a wide selection of Coaxial Fixed Termination (Dummy Load) for global customers. CT-30W-RA3857-4310K-6G is a Coaxial Fixed Termination (Dummy Load) in Frequency Range of DC~6.0 GHz. It is made of high quality materials under a high standard, the Connector Type of this product is 4.3-10-F (K), VSWR Max is 1.30 and Impedance is 50  $\Omega$ . The component has a good working performance and stability, it is ideal for handling a Power of 30 W.

## Product Details

| Part Number | CT-30W-RA3857-4310K-6G                     |
|-------------|--------------------------------------------|
| Description | DC~6.0 GHz Coaxial Fixed Termination(Dummy |
|             | Load)                                      |

## **General Parameters**

| Frequency Range       | DC~6.0 GHz   |
|