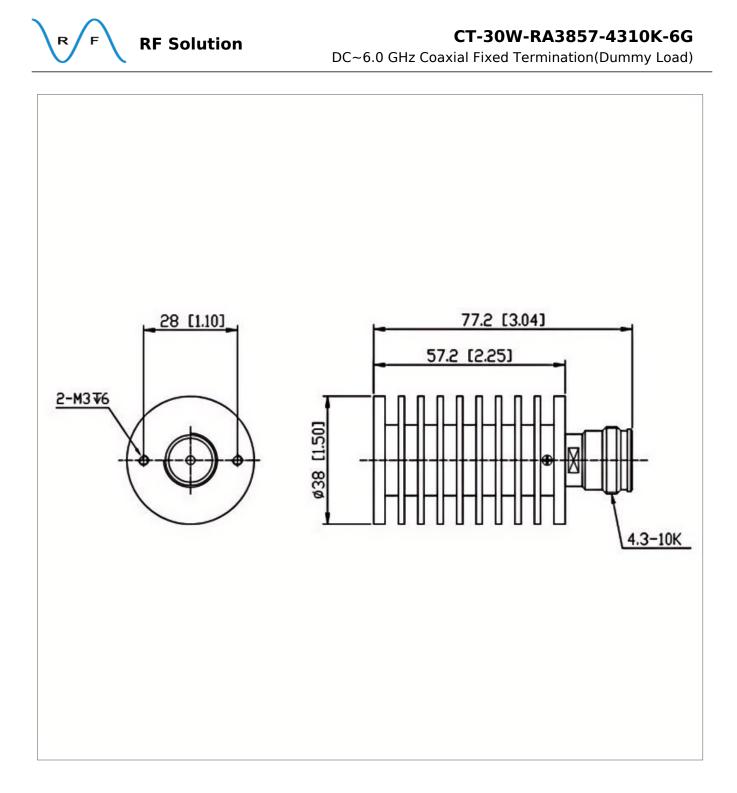

handling a Power of 30 W.

## Product Details

| Part Number | CT-30W-RA3857-4310K-6G                     |
|-------------|--------------------------------------------|
| Description | DC~6.0 GHz Coaxial Fixed Termination(Dummy |
|             | Load)                                      |

## **General Parameters**

| Frequency Range       | DC~6.0 GHz   |
|-----------------------|--------------|
| Connector Type        | 4.3-10-F (K) |
| VSWR Max              | 1.30         |
| Impedance             | 50 Ω         |
| Power                 | 30 W         |
| Size                  | Φ38*57.2 mm  |
| Weight                | 140 g        |
| Operating Temperature | -55~+125 °C  |
| Storage Temperature   | /            |
| ROHS Compliant        | Yes          |

## **Outline Drawing (mm)**