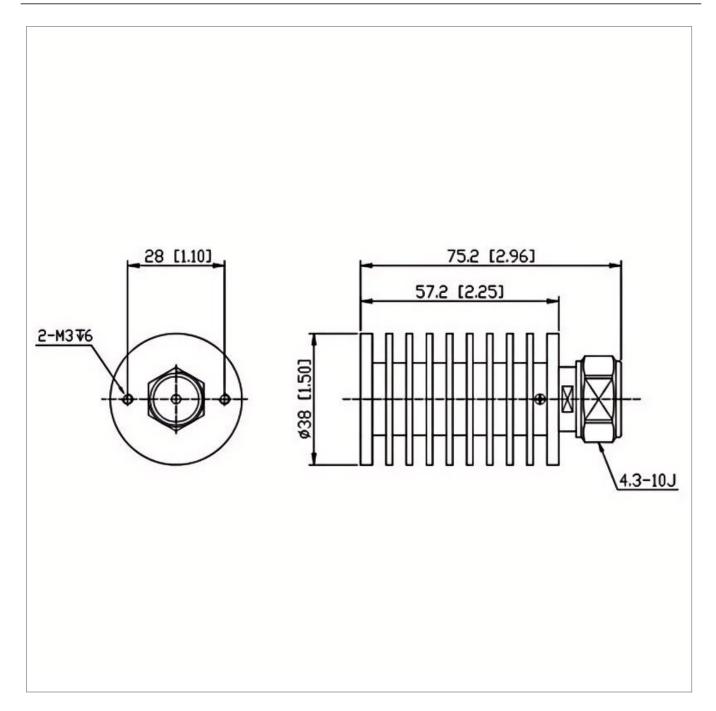

## **Outline Drawing (mm)**

Web:www.solutionrf.com

Whatsapp:+86-15351235297

## **General Parameters**

| Frequency Range       | DC~4.0 GHz   |
|-----------------------|--------------|
| Connector Type        | 4.3-10-M (J) |
| VSWR Max              | 1.25         |
| Impedance             | 50 Ω         |
| Power                 | 30 W         |
| Size                  | Ф38*57.2 mm  |
| Weight                | 155 g        |
| Operating Temperature | -55~+125 °C  |
| Storage Temperature   |              |
| ROHS Compliant        | Yes          |