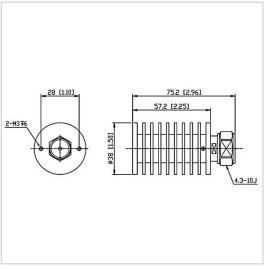

## **Outline Drawing (mm)**

Web:www.solutionrf.com

Whatsapp:+86-15351235297

## **General Parameters**

| Frequency Range       | DC~4.0 GHz   |
|-----------------------|--------------|
| Connector Type        | 4.3-10-M (J) |
| VSWR Max              | 1.25         |
| Impedance             | 50 Ω         |
| Power                 | 30 W         |
| Size                  | Ф38*57.2 mm  |
| Weight                | 155 g        |
| Operating Temperature | -55~+125 °C  |
| Storage Temperature   |              |
| ROHS Compliant        | Yes          |