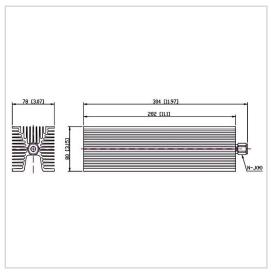

## **General Parameters**

| Frequency Range       | DC~6.0 GHz   |
|-----------------------|--------------|
| Connector Type        | N-M (J)      |
| VSWR Max              | 1.30         |
| Impedance             | 50 Ω         |
| Power                 | 300 W        |
| Size                  | 282*80*78 mm |
| Weight                | 1800 g       |
| Operating Temperature | -55~+125 °C  |
| Storage Temperature   | 1            |
| ROHS Compliant        | Yes          |

## **Outline Drawing (mm)**