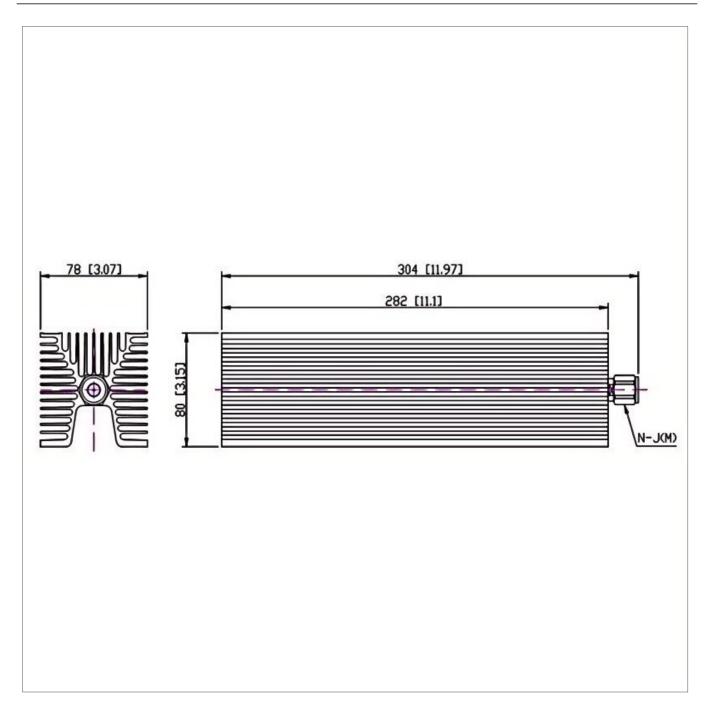

## **General Parameters**

| Frequency Range       | DC~6.0 GHz   |
|-----------------------|--------------|
| Connector Type        | N-M (J)      |
| VSWR Max              | 1.30         |
| Impedance             | 50 Ω         |
| Power                 | 300 W        |
| Size                  | 282*80*78 mm |
| Weight                | 1800 g       |
| Operating Temperature | -55~+125 °C  |
| Storage Temperature   | 1            |
| ROHS Compliant        | Yes          |

## **Outline Drawing (mm)**