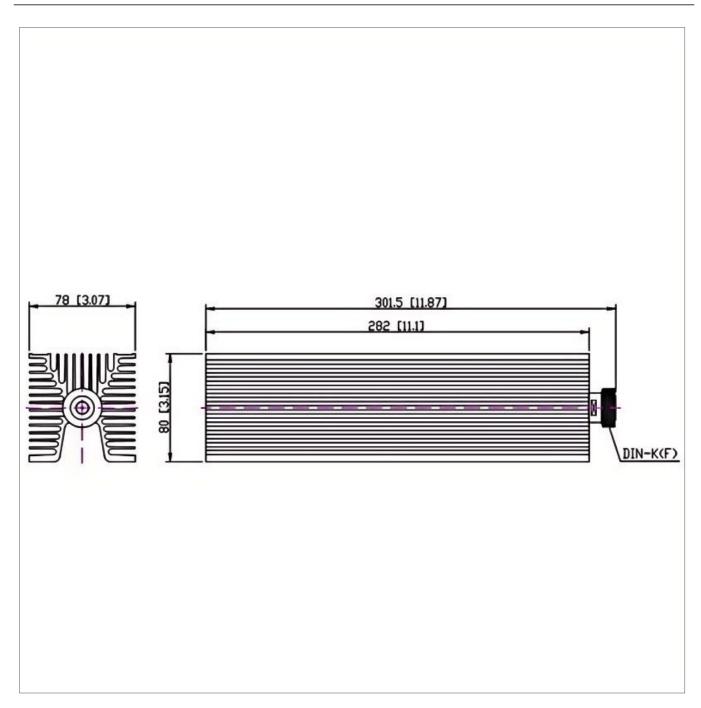

## **General Parameters**

| Frequency Range       | DC~6.0 GHz   |
|-----------------------|--------------|
| Connector Type        | DIN-F (K)    |
| VSWR Max              | 1.30         |
| Impedance             | 50 Ω         |
| Power                 | 300 W        |
| Size                  | 282*80*78 mm |
| Weight                | 1800 g       |
| Operating Temperature | -55~+125 °C  |
| Storage Temperature   | 1            |
| ROHS Compliant        | Yes          |

## **Outline Drawing (mm)**

DC~6.0 GHz Coaxial Fixed Termination(Dummy Load)

Web:www.solutionrf.com

Whatsapp:+86-15351235297