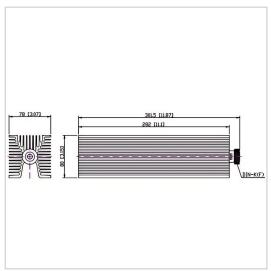

## **General Parameters**

| Frequency Range       | DC~6.0 GHz   |
|-----------------------|--------------|
| Connector Type        | DIN-F (K)    |
| VSWR Max              | 1.30         |
| Impedance             | 50 Ω         |
| Power                 | 300 W        |
| Size                  | 282*80*78 mm |
| Weight                | 1800 g       |
| Operating Temperature | -55~+125 °C  |
| Storage Temperature   | 1            |
| ROHS Compliant        | Yes          |

## **Outline Drawing (mm)**

DC~6.0 GHz Coaxial Fixed Termination(Dummy Load)

Web:www.solutionrf.com

Whatsapp:+86-15351235297