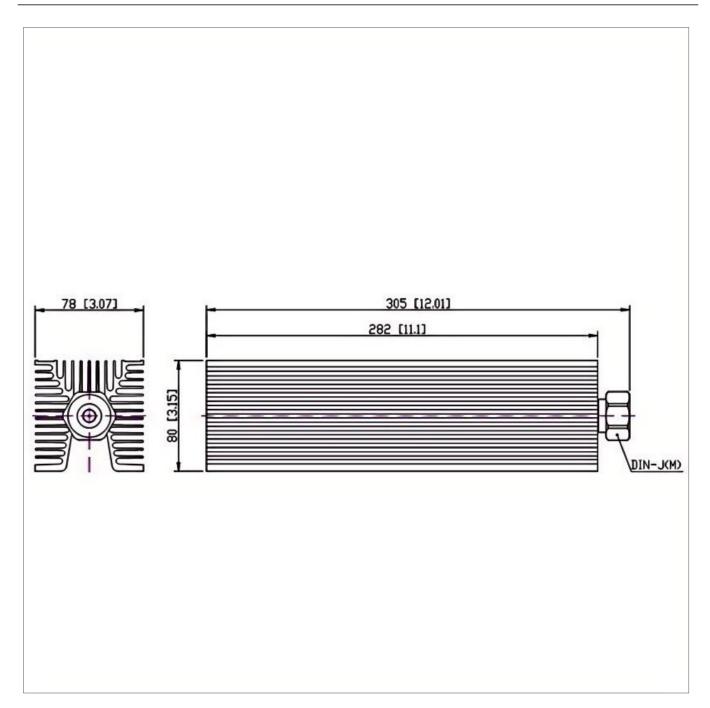

## **General Parameters**

| Frequency Range       | DC~6.0 GHz   |
|-----------------------|--------------|
| Connector Type        | DIN-M (J)    |
| VSWR Max              | 1.30         |
| Impedance             | 50 Ω         |
| Power                 | 300 W        |
| Size                  | 282*80*78 mm |
| Weight                | 1800 g       |
| Operating Temperature | -55~+125 °C  |
| Storage Temperature   |              |
| ROHS Compliant        | Yes          |

## **Outline Drawing (mm)**

Web:www.solutionrf.com

Whatsapp:+86-15351235297