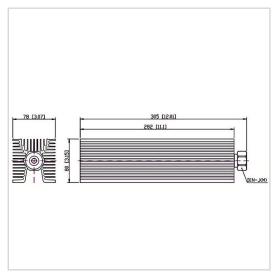

## **General Parameters**

| Frequency Range       | DC~6.0 GHz   |
|-----------------------|--------------|
| Connector Type        | DIN-M (J)    |
| VSWR Max              | 1.30         |
| Impedance             | 50 Ω         |
| Power                 | 300 W        |
| Size                  | 282*80*78 mm |
| Weight                | 1800 g       |
| Operating Temperature | -55~+125 °C  |
| Storage Temperature   |              |
| ROHS Compliant        | Yes          |

## **Outline Drawing (mm)**

Web:www.solutionrf.com

Whatsapp:+86-15351235297